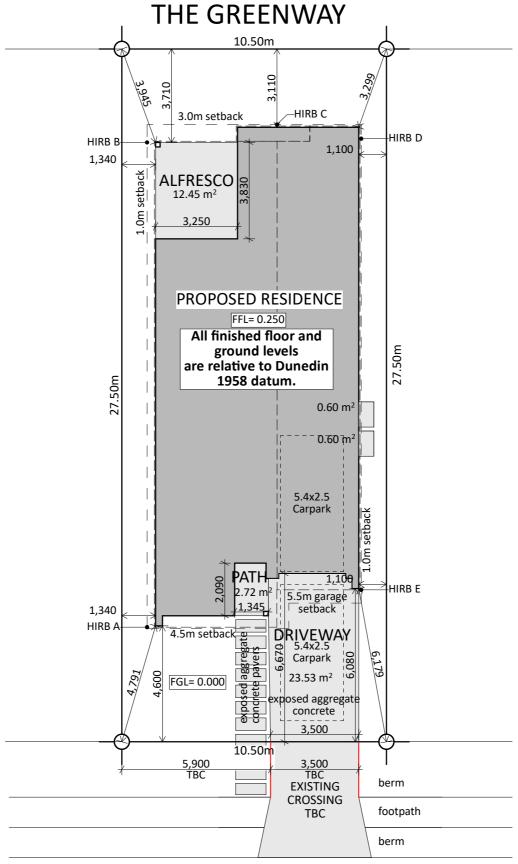

| Project No: | WT222     | Designed: RI/TG     | Wind: HIGH    | Drawing: SITE PLAN                                        | Date:  | 26/10/2022 |
|-------------|-----------|---------------------|---------------|-----------------------------------------------------------|--------|------------|
| Plan:       | WT241 ALT | Drawn:              | EQ: 2         | <sup>Client Name:</sup> BARRETT HOMES (CENTRAL OTAGO) LTD | Rev:   |            |
| Version:    | 1.0       | Checked: TG         | Exposure:     | Site Address: LOT 222, VANTAGE STREET,                    | Sheet: | 3          |
|             | design@   | @barretthomes.co.nz | Council: CODC | STAGE 2D, WOOING TREE, CROMWELL                           | Scale: | 1:150      |

## **NOTE: SITE BOUNDARIES ARE** PRELIMINARY ONLY.

Concept plans shown are indicative as site boundaries may change. This is subject to the release of the Record

### Information required/awaiting confirmation:

- As Built information
- Service connection locations
- Septic / Storm water disposal design Subdivision resource consent (if any)
- •Site levels/contours
- •Final geotech report •Consent Notices

### Site Info:

**LOT**: 222 **DP:** TBC **AREA:** 288m<sup>2</sup>

## **Site Coverage:**

133.55m² (House area) / 288m² (site area) = 46.3% Living Zone = Residential (Wooing Tree Overlay) Max coverage = 55%

#### **Snow Load:**

Roof: TBC kPa Ground: TBC kPa