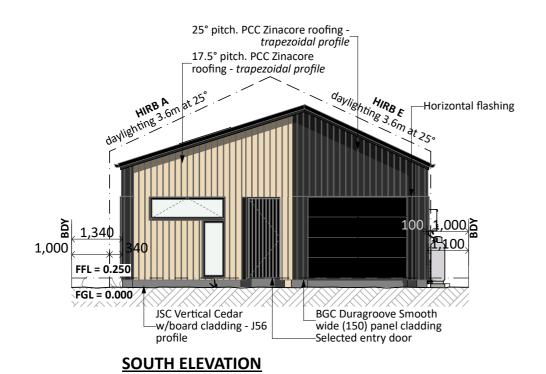

Y:\#GM Projects\#Otago\#Wooing Tree\#WT222\#Concept Plans\#WT222 - Concept 1.0 19 10 22.pln

**WEST ELEVATION** 

DRAFT

| roject No: | WT222     | Designed:    | RI/TG   | Wind:     | HIGH | Drawing: E      | ELEVATIONS                        | Date:  | 26/10/2022 |
|------------|-----------|--------------|---------|-----------|------|-----------------|-----------------------------------|--------|------------|
| an:        | WT241 ALT | Drawn:       | -       | EQ:       | 2    | Client Name: E  | BARRETT HOMES (CENTRAL OTAGO) LTD | Rev:   |            |
| ersion:    | 1.0       | Checked:     | TG      | Exposure: | В    | Site Address: L | OT 222, VANTAGE STREET,           | Sheet: | 1          |
|            | design@   | barretthome: | s.co.nz | Council:  | CODC | S               | TAGE 2D, WOOING TREE, CROMWELL    | Scale: | 1:100      |

#### Foundation:

Ribraft floor to Firth specifications (see plan notes and details)

Wall Cladding: JSC Vertical Cedar w/board cladding - J56 profile BGC Duragroove Smooth wide (150) panel cladding

\*All claddings to be installed over FPS Weathertight System. FPS Weathertight System to be installed over timber framing strictly as per manufacturers specification.

### Roof Cladding:

17.5° & 25 pitch. PCC Zinacore roofing - Trapezoidal

### Fascia and Spouting:

COLORCOTE fascia, spouting & 80mm Ø downpipes

#### Joinery:

Selected powder coated aluminium joinery

Elevations are subject to the following: - Site Levels