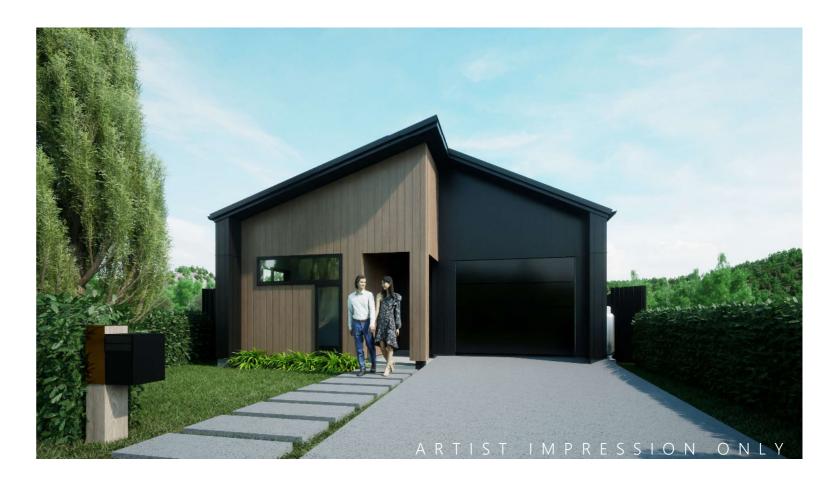

# 6m permissible protrusion 17.5° pitch. PCC Zinacore -Horizontal flashing roofing - trapezoidal profile -Selected skylight • 3,110 4,600 FFL = 0.250 FGL = 0.000 \_BGC Duragroove Smooth wide (150) panel cladding

Y:\#GM Projects\#Otago\#Wooing Tree\#WT222\#Concept Plans\#WT222 - Concept 1.0 19 10 22.pln

**WEST ELEVATION** 

DRAFT

| roject No: | WT222     | Designed:    | RI/TG   | Wind:     | HIGH | Drawing: E      | ELEVATIONS                        | Date:  | 26/10/2022 |
|------------|-----------|--------------|---------|-----------|------|-----------------|-----------------------------------|--------|------------|
| an:        | WT241 ALT | Drawn:       | -       | EQ:       | 2    | Client Name: E  | BARRETT HOMES (CENTRAL OTAGO) LTD | Rev:   |            |
| ersion:    | 1.0       | Checked:     | TG      | Exposure: | В    | Site Address: L | OT 222, VANTAGE STREET,           | Sheet: | 1          |
|            | design@   | barretthome: | s.co.nz | Council:  | CODC | S               | TAGE 2D, WOOING TREE, CROMWELL    | Scale: | 1:100      |