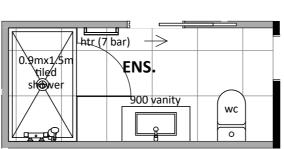

**CONCEPT PLAN APPROVAL** (confirmation to consent drawings)

<u>Signature</u>

<u>Date</u>

|    | Project No: | WT222     | Designed: RI/TO    | Wind: H     | HIGH Drawing | KITCHEN & BATHROOM                                | Date:  | 26/10/2022 |
|----|-------------|-----------|--------------------|-------------|--------------|---------------------------------------------------|--------|------------|
|    | Plan:       | WT241 ALT | Drawn:             | EQ:         | 2 Client N   | <sup>ame:</sup> BARRETT HOMES (CENTRAL OTAGO) LTD | Rev:   |            |
|    | Version:    | 1.0       | Checked: T(        | Exposure:   | B Site Add   | ress: LOT 222, VANTAGE STREET,                    | Sheet: | 6          |
| es |             | design@   | barretthomes.co.nz | Council: C( | ODC          | STAGE 2D, WOOING TREE, CROMWELL                   | Scale: | 1:50       |