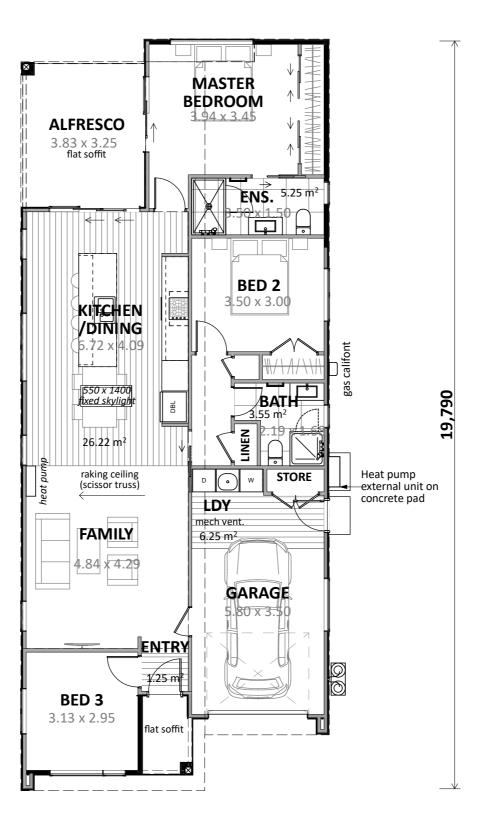

# Floor Area:

Area o/frame: 133.55 m² Area o/foundation: 133.55 m²

# **Cladding Key:**

JSC Vertical Cedar
w/board cladding - J56
profile
BGC Duragroove
Smooth wide (150)
panel cladding

#### **CONCEPT ONLY**

|    | Project No: | WT222     | Designed: RI/7    | GWind  | d: HIGH    | Drawing:      | CONCEPT PLAN                      | Date:  | 26/10/2022 |
|----|-------------|-----------|-------------------|--------|------------|---------------|-----------------------------------|--------|------------|
|    | Plan:       | WT241 ALT | Drawn:            | EQ:    | 2          | Client Name:  | BARRETT HOMES (CENTRAL OTAGO) LTD | Rev:   |            |
|    | Version:    | 1.0       | Checked:          | G Expo | osure: B   | Site Address: | LOT 222, VANTAGE STREET,          | Sheet: | 5          |
| es |             | design@   | barretthomes.co.r | Cour   | ncil: CODC |               | STAGE 2D, WOOING TREE, CROMWELL   | Scale: | 1:100      |