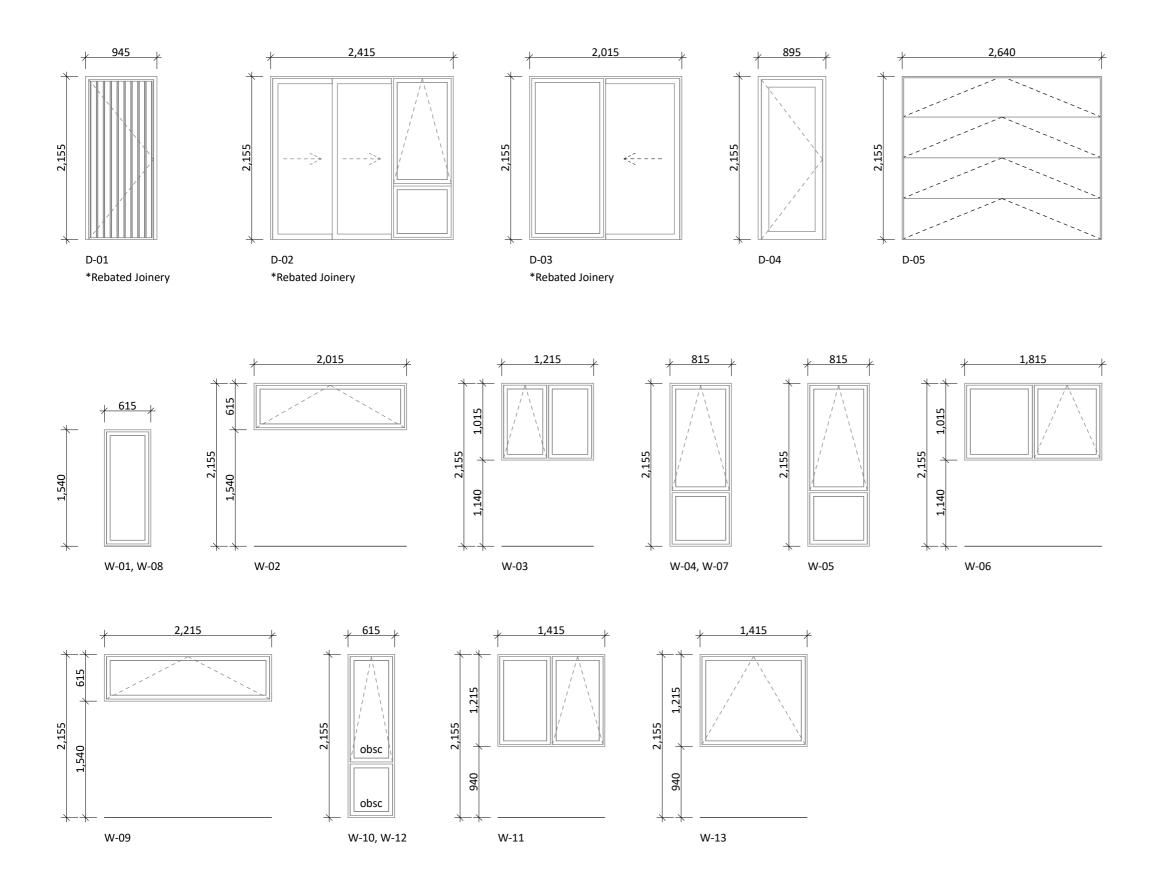

**CONCEPT PLAN APPROVAL** (confirmation to consent drawings)

<u>Signature</u>

<u>Date</u>

|    | Project No: | WT222     | Designed: RI/TG    | Wind: HIGH    | Drawing: JOINERY SCHEDULE                                 | Date:  | 26/10/2022 |
|----|-------------|-----------|--------------------|---------------|-----------------------------------------------------------|--------|------------|
|    | Plan:       | WT241 ALT | Drawn:             | EQ: 2         | <sup>Client Name:</sup> BARRETT HOMES (CENTRAL OTAGO) LTD | Rev:   |            |
|    | Version:    | 1.0       | Checked: TG        | Exposure: B   | Site Address: LOT 222, VANTAGE STREET,                    | Sheet: | 9          |
| es |             | design@   | barretthomes.co.nz | Council: CODC | STAGE 2D, WOOING TREE, CROMWELL                           | Scale: | 1:50       |