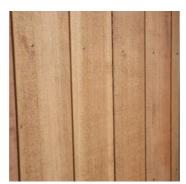

Panel cladding
- BGC Duragroove Smooth wide
(150) panel cladding

**Roofing**- PCC Zinacore roofing - *trapezoidal*profile

Natural cladding
- JSC Vertical Knotted Cedar
w/board cladding - J56 profile

Joinery - Black

#### Foundation:

Ribraft floor to Firth specifications (see plan notes and details)

Wall Cladding: JSC Vertical Cedar w/board cladding - J56 profile BGC Duragroove Smooth wide (150) panel cladding

\*All claddings to be installed over FPS Weathertight System. FPS Weathertight System to be installed over timber framing strictly as per manufacturers specification.

#### Wall Cladding:

JSC Vertical Cedar w/board cladding - J56 profile BGC Duragroove Smooth wide (150) panel cladding

\*All claddings to be installed over FPS Weathertight System. FPS Weathertight System to be installed over timber framing strictly as per manufacturers specification.

# **Cladding Key:**

JSC Vertical Cedar
w/board cladding - J56
profile
BGC Duragroove
Smooth wide (150)
panel cladding