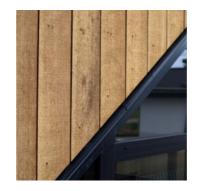

Panel cladding
- BGC Duragroove Smooth wide
(150) panel cladding

**Roofing**- PCC Zinacore roofing - *trapezoidal*profile

Natural cladding
- JSC Vertical Knotted Cedar
w/board cladding - J56 profile

Joinery - Black

#### Foundation:

Ribraft floor to Firth specifications (see plan notes and details)

Wall Cladding: JSC Vertical Cedar w/board cladding - J56 profile BGC Duragroove Smooth wide (150) panel cladding

\*All claddings to be installed over FPS Weathertight System. FPS Weathertight System to be installed over timber framing strictly as per manufacturers specification.

#### Wall Cladding:

JSC Vertical Cedar w/board cladding - J56 profile BGC Duragroove Smooth wide (150) panel cladding

\*All claddings to be installed over FPS Weathertight System. FPS Weathertight System to be installed over timber framing strictly as per manufacturers specification.

# **Cladding Key:**

JSC Vertical Cedar
w/board cladding - J56
profile
BGC Duragroove
Smooth wide (150)
panel cladding