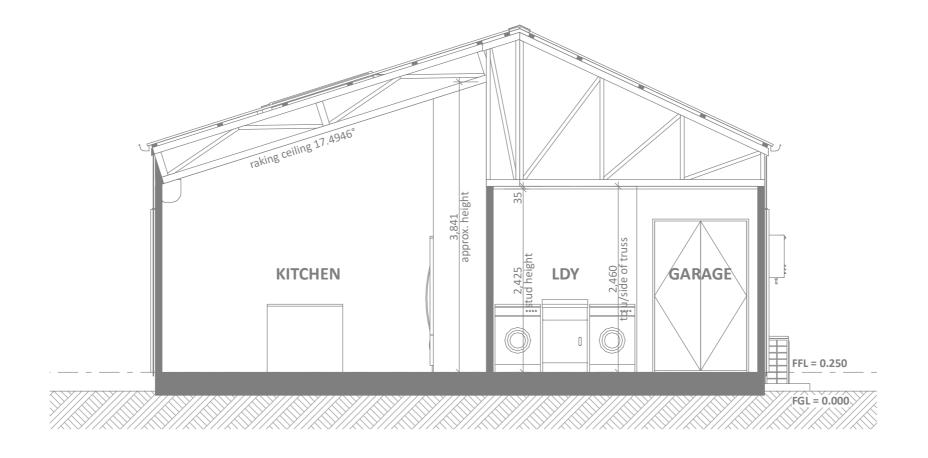

# CROSS SECTION A SCALE 1:50

**CONCEPT PLAN APPROVAL** (confirmation to consent drawings)

<u>Signature</u>

<u>Date</u>

|     | Project No: | WT222     | Designed: F   | RI/TG | Vind: HIGH | Drawing:     | CROSS SECTION A                   | Date:  | 26/10/2022 |
|-----|-------------|-----------|---------------|-------|------------|--------------|-----------------------------------|--------|------------|
| i.  | Plan:       | WT241 ALT | Drawn:        | _ E   | ·Q: 2      | Client Name  | BARRETT HOMES (CENTRAL OTAGO) LTD | Rev:   |            |
| φ.  | Version:    | 1.0       | Checked:      | TG    | xposure:   | Site Address | LOT 222, VANTAGE STREET,          | Sheet: | 7          |
| nes |             | design@   | barretthomes. | co.nz | CODC       |              | STAGE 2D, WOOING TREE, CROMWELL   | Scale: | 1:50       |