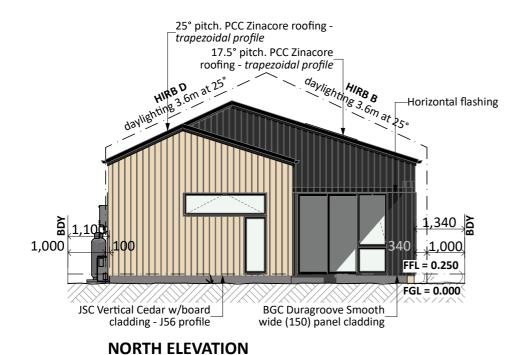

## Y:\#GM Projects\#Otago\#Wooing Tree\#WT222\#Concept Plans\#WT222 - Concept 1.0 19 10 22.pln

rmission.

| roject No: | WT222   | Designed: RI/TO    | Wind:     | HIGH | Drawing: | ELEVATIONS                        | Date:  | 26/10/2022 |
|------------|---------|--------------------|-----------|------|----------|-----------------------------------|--------|------------|
| lan:       |         | Drawn:             | EQ:       |      |          | BARRETT HOMES (CENTRAL OTAGO) LTD | Rev:   |            |
| ersion:    | 1.0     | Checked: T(        | Exposure: |      |          |                                   | Sheet: |            |
|            | design@ | barretthomes.co.nz | Council:  | CODC |          | STAGE 2D, WOOING TREE, CROMWELL   | Scale: | 1:100      |

#### Wall Cladding:

JSC Vertical Cedar w/board cladding - J56 profile BGC Duragroove Smooth wide (150) panel cladding

\*All claddings to be installed over FPS Weathertight System. FPS Weathertight System to be installed over timber framing strictly as per manufacturers specification.

### **Roof Cladding:**

17.5° & 25 pitch. PCC Zinacore roofing - *Trapezoidal profile* 

### Fascia and Spouting:

COLORCOTE fascia, spouting & 80mm Ø downpipes

#### Joinery:

Selected powder coated aluminium joinery

Elevations are subject to the following:

- Site Levels

<u>CONCEPT PLAN APPROVAL</u> (confirmation to consent drawings)

Signature

=