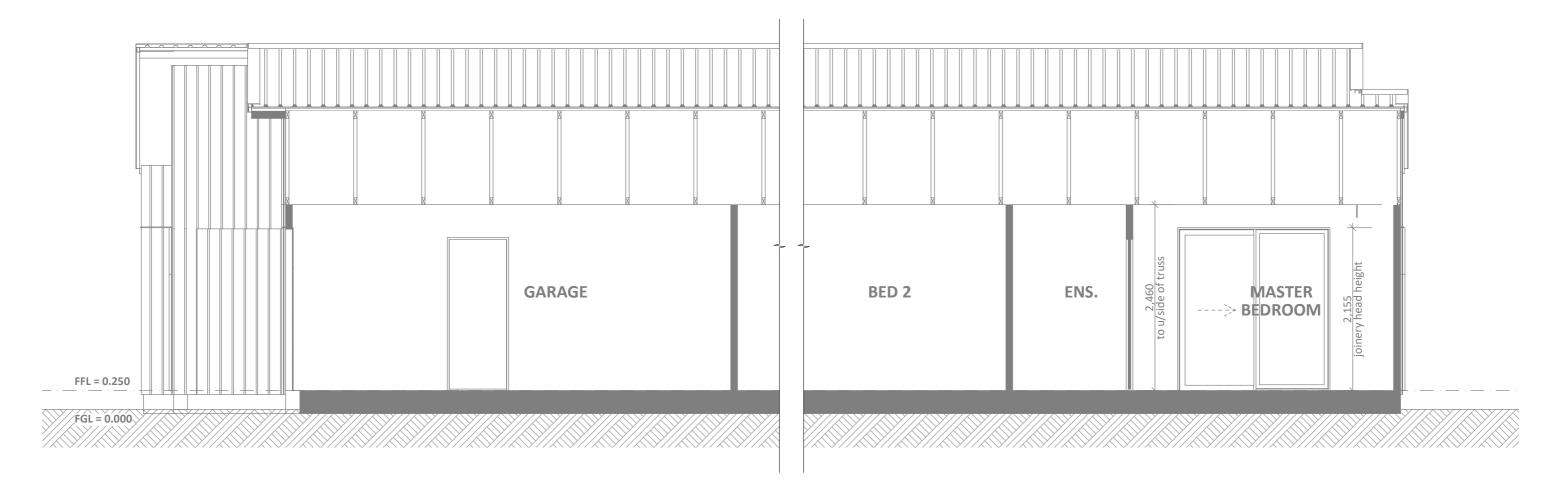

# CROSS SECTION A SCALE 1:50

**CONCEPT PLAN APPROVAL** (confirmation to consent drawings)

<u>Signature</u>

<u>Date</u>

|     | Project No: | WT222     | Designed: F   | RI/TG | Vind: HIGH | Drawing:     | CROSS SECTION A                   | Date:  | 26/10/2022 |
|-----|-------------|-----------|---------------|-------|------------|--------------|-----------------------------------|--------|------------|
| i.  | Plan:       | WT241 ALT | Drawn:        | _ E   | ·Q: 2      | Client Name  | BARRETT HOMES (CENTRAL OTAGO) LTD | Rev:   |            |
| φ.  | Version:    | 1.0       | Checked:      | TG    | xposure:   | Site Address | LOT 222, VANTAGE STREET,          | Sheet: | 7          |
| nes |             | design@   | barretthomes. | co.nz | CODC       |              | STAGE 2D, WOOING TREE, CROMWELL   | Scale: | 1:50       |

#### Foundation:

Ribraft floor to Firth specifications (see plan notes and details)

Wall Cladding: JSC Vertical Cedar w/board cladding - J56 profile BGC Duragroove Smooth wide (150) panel cladding

\*All claddings to be installed over FPS Weathertight System. FPS Weathertight System to be installed over timber framing strictly as per manufacturers specification.

#### Wall Cladding:

JSC Vertical Cedar w/board cladding - J56 profile BGC Duragroove Smooth wide (150) panel cladding

\*All claddings to be installed over FPS Weathertight System. FPS Weathertight System to be installed over timber framing strictly as per manufacturers specification.

### Roof Cladding:

17.5° & 25 pitch. PCC Zinacore roofing - Trapezoidal

### **Roof Cladding:**

17.5° & 25 pitch. PCC Zinacore roofing - *Trapezoidal profile* 