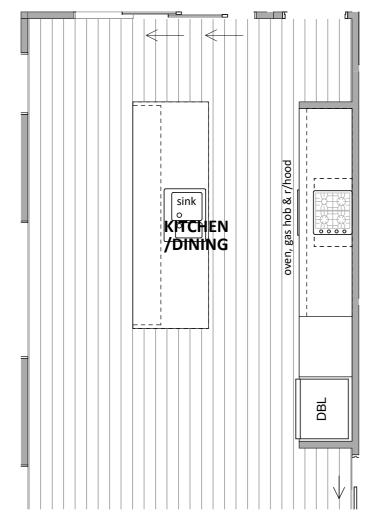

**CONCEPT PLAN APPROVAL** (confirmation to consent drawings)

<u>Signature</u>

<u>Date</u>

|    | Project No: | WT222     | Designed: RI/TO    | Wind: H     | HIGH Drawing | KITCHEN & BATHROOM                                | Date:  | 26/10/2022 |
|----|-------------|-----------|--------------------|-------------|--------------|---------------------------------------------------|--------|------------|
|    | Plan:       | WT241 ALT | Drawn:             | EQ:         | 2 Client N   | <sup>ame:</sup> BARRETT HOMES (CENTRAL OTAGO) LTD | Rev:   |            |
|    | Version:    | 1.0       | Checked: T(        | Exposure:   | B Site Add   | ress: LOT 222, VANTAGE STREET,                    | Sheet: | 6          |
| es |             | design@   | barretthomes.co.nz | Council: C( | ODC          | STAGE 2D, WOOING TREE, CROMWELL                   | Scale: | 1:50       |