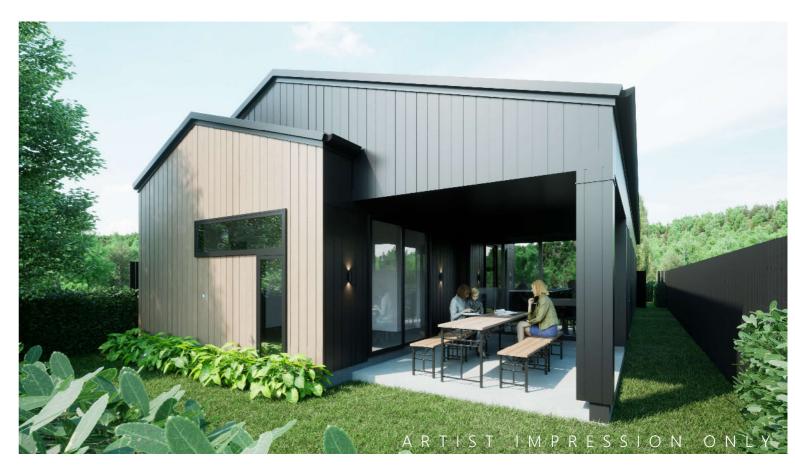

# 6m permissible protrusion -Horizontal flashing 25° pitch. PCC Zinacore roofing trapezoidal profile 6,080 3,110 4,600 3,000 FFL = 0.250 FGL = 0.000 BGC Duragroove Smooth JSC Vertical Cedar w/board Heat pump external cladding - J56 profile wide (150) panel cladding unit on concrete pad

#### CONCEPT ONLY

MINOR VARIATIONS TO THE PLANS MAY BE NECESSARY DURING WORKING DRAWINGS DUE TO BRACING REQUIREMENTS, ENGINEERING AND UNFORSEEN SITE CONDITIONS

<u>Date</u>

**EAST ELEVATION** 

**VINTAGE STREET** 