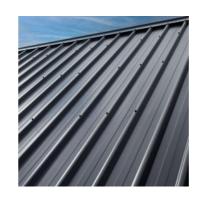

Panel cladding
- BGC Duragroove Smooth wide
(150) panel cladding

**Roofing**- PCC Zinacore roofing - *trapezoidal*profile

Natural cladding
- JSC Vertical Knotted Cedar
w/board cladding - J56 profile

Joinery - Black

### Roof Cladding:

17.5° & 25 pitch. PCC Zinacore roofing - Trapezoidal

### **Roof Cladding:**

17.5° & 25 pitch. PCC Zinacore roofing - *Trapezoidal profile* 