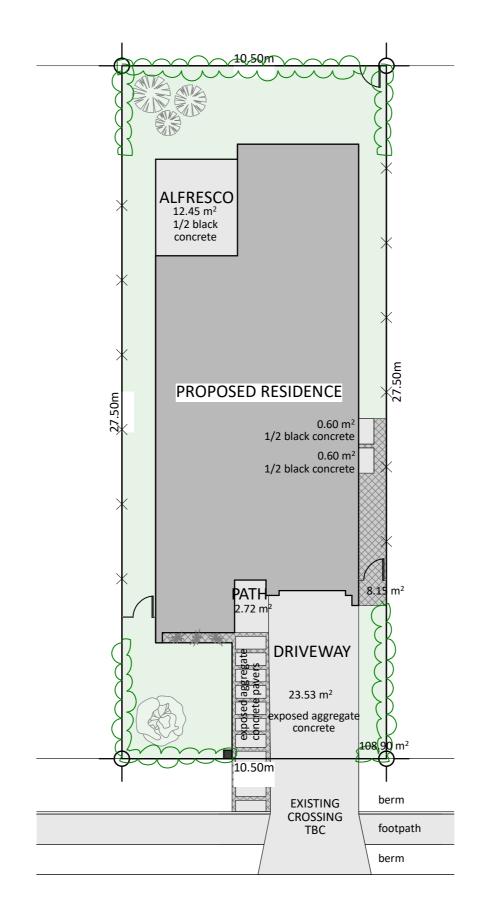

| Project No: | WT222     | Designed: RI/TG     | Wind: HIGH    | Drawing: SITE PLAN                                        | Date:  | 26/10/2022 |
|-------------|-----------|---------------------|---------------|-----------------------------------------------------------|--------|------------|
| Plan:       | WT241 ALT | Drawn:              | EQ: 2         | <sup>Client Name:</sup> BARRETT HOMES (CENTRAL OTAGO) LTD | Rev:   |            |
| Version:    | 1.0       | Checked: TG         | Exposure:     | Site Address: LOT 222, VANTAGE STREET,                    | Sheet: | 3          |
|             | design@   | @barretthomes.co.nz | Council: CODC | STAGE 2D, WOOING TREE, CROMWELL                           | Scale: | 1:150      |

## **NOTE: SITE BOUNDARIES ARE** PRELIMINARY ONLY.

Concept plans shown are indicative as site boundaries may change. This is subject to the release of the Record

### Information required/awaiting confirmation:

- As Built information
- Service connection locations
- Septic / Storm water disposal design Subdivision resource consent (if any)
- •Site levels/contours
- •Final geotech report •Consent Notices

### Site Info:

**LOT**: 222 **DP:** TBC **AREA:** 288m<sup>2</sup>

## **Site Coverage:**

133.55m² (House area) / 288m² (site area) = 46.3% Living Zone = Residential (Wooing Tree Overlay) Max coverage = 55%

#### **Snow Load:**

Roof: TBC kPa Ground: TBC kPa