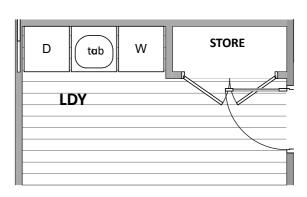

#### **CONCEPT ONLY**

|    | Project No: | WT222     | Designed: RI/7    | GWind  | d: HIGH    | Drawing:      | CONCEPT PLAN                      | Date:  | 26/10/2022 |
|----|-------------|-----------|-------------------|--------|------------|---------------|-----------------------------------|--------|------------|
|    | Plan:       | WT241 ALT | Drawn:            | EQ:    | 2          | Client Name:  | BARRETT HOMES (CENTRAL OTAGO) LTD | Rev:   |            |
|    | Version:    | 1.0       | Checked:          | G Expo | osure: B   | Site Address: | LOT 222, VANTAGE STREET,          | Sheet: | 5          |
| es |             | design@   | barretthomes.co.r | Cour   | ncil: CODC |               | STAGE 2D, WOOING TREE, CROMWELL   | Scale: | 1:100      |