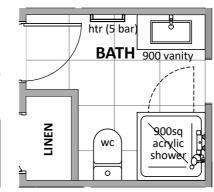

**CONCEPT PLAN APPROVAL** (confirmation to consent drawings)

<u>Signature</u>

<u>Date</u>

|    | Project No: | WT222     | Designed: RI/TO    | Wind: H     | HIGH Drawing | KITCHEN & BATHROOM                                | Date:  | 26/10/2022 |
|----|-------------|-----------|--------------------|-------------|--------------|---------------------------------------------------|--------|------------|
|    | Plan:       | WT241 ALT | Drawn:             | EQ:         | 2 Client N   | <sup>ame:</sup> BARRETT HOMES (CENTRAL OTAGO) LTD | Rev:   |            |
|    | Version:    | 1.0       | Checked: T(        | Exposure:   | B Site Add   | ress: LOT 222, VANTAGE STREET,                    | Sheet: | 6          |
| es |             | design@   | barretthomes.co.nz | Council: C( | ODC          | STAGE 2D, WOOING TREE, CROMWELL                   | Scale: | 1:50       |