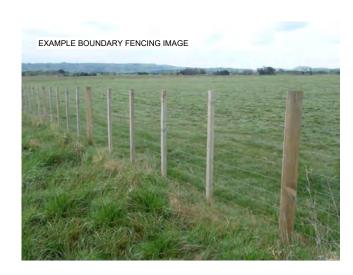

Drawn: GH

Checked: ....

DO NOT SCALE DRAWING
CONTRACTOR TO VERIFY ALL DIMENSIONS PRIOR TO
COMMENCING ANY WORK. CAD FILE AVAILABLE FOR
SETOUT ON REQUEST. @ BAXTER DESIGN

2 'FARM' FENCING ALONG SH BOUNDARY
Scale: 1:20 at A1 / 1:40 at A3