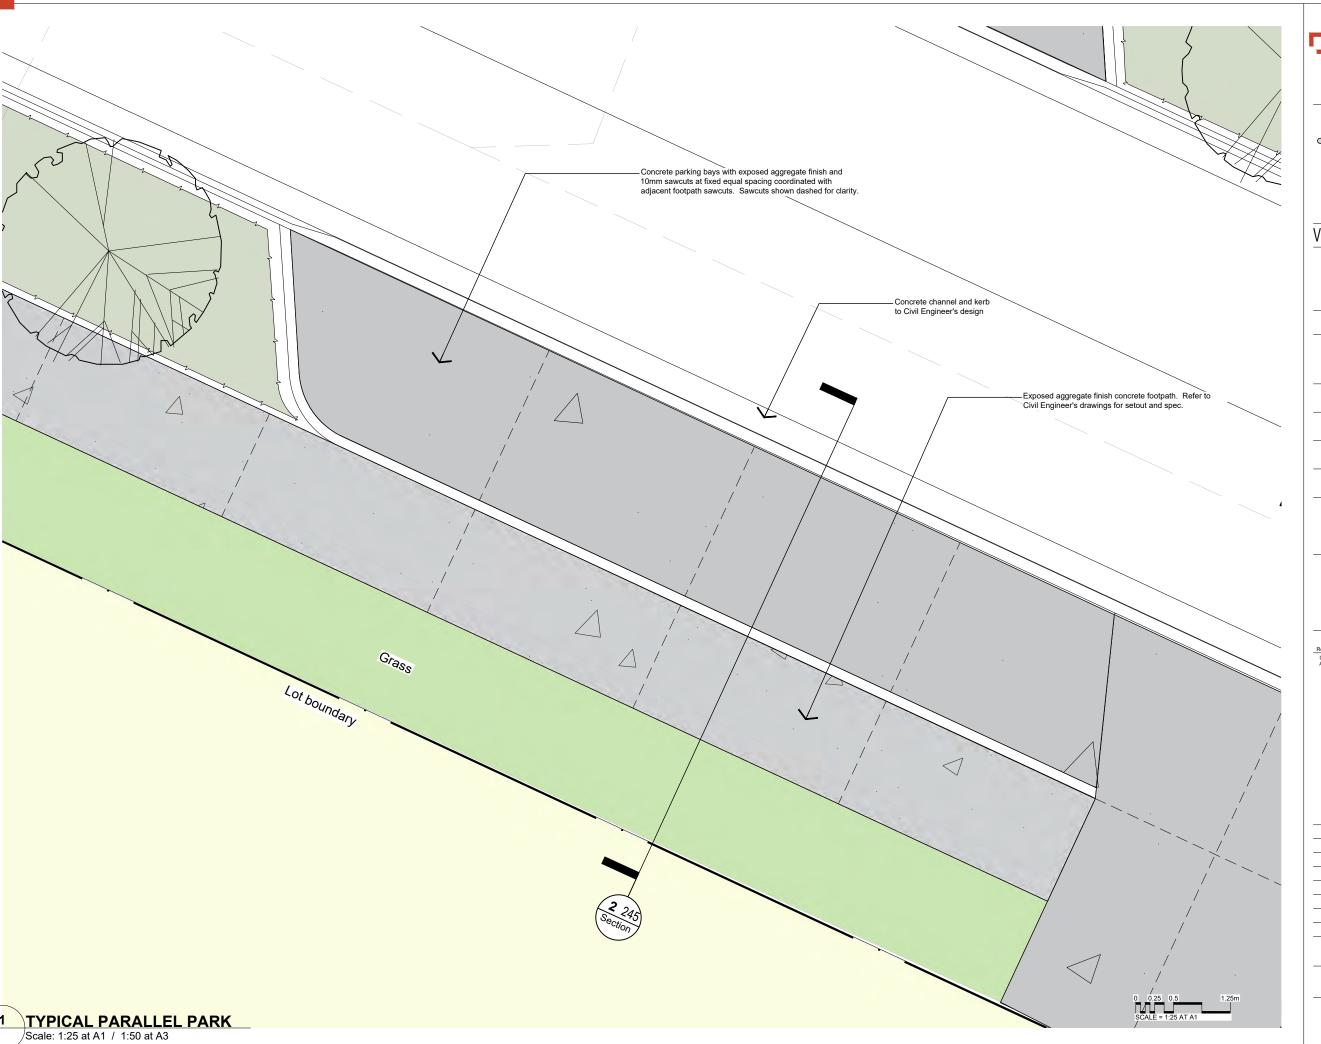

# Wooing Tree Estate

2953-WD244

## Typical Parallel Park

Project Manager

EII

Paterson Pitts

Rev. Date Description

0 02 Sep 2021 First Issue
17 Nov 2021 Revised to PPG changes + Veros comments

Drawing Title: Typical Parallel Park

Scale: As shown

Date: Oct 2019

Sheet Number: WD244

Job Number: 2953

Designed: GH

Drawn: GH

Checked: ....

DO NOT SCALE DRAWING CONTRACTOR TO VERIFY ALL DIMENSIONS PRIOR TO COMMENCING ANY WORK, CAD FILE AVAILABLE FOR SETOUT ON REQUEST. © BAXTER DESIGN - J:\2953 - Wooing Tree Cromwell\cad\2953-WD244 - WTE Typical Parallel Park - WD2