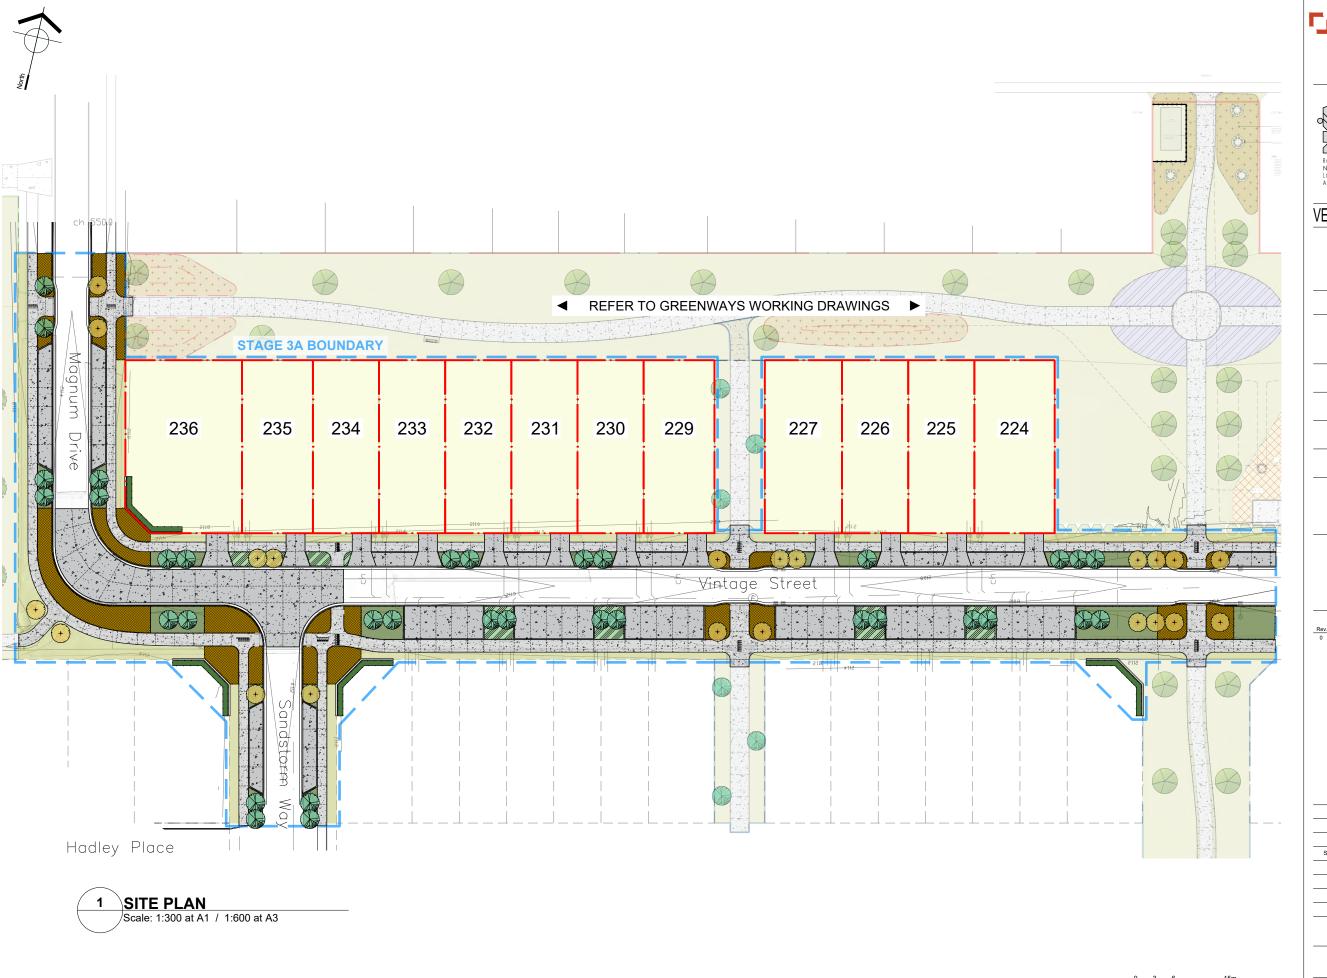

# Wooing Tree Estate

2953-WD401 Stage 3A Site Plan

| CONSULTANTS      |
|------------------|
| Project Managers |
| _                |

An

Enginee

Paterson Pitts

Rev. Date Description
0 06 Jun 2023 First Issue

Drawing Title: Stage 3A Site Plan
Scale: As shown
Date: Oct 2019
Sheet Number: WD401
Job Number: 2953
Designed: GH
Drawn: GH
Checked: ....

DO NOT SCALE DRAWING CONTRACTOR TO VERIFY ALL DIMENSIONS PRIOR TO COMMENCING ANY WORK. CAD FILE AVAILABLE FOR SETOUT ON REQUEST. © BAXTER DESIGN