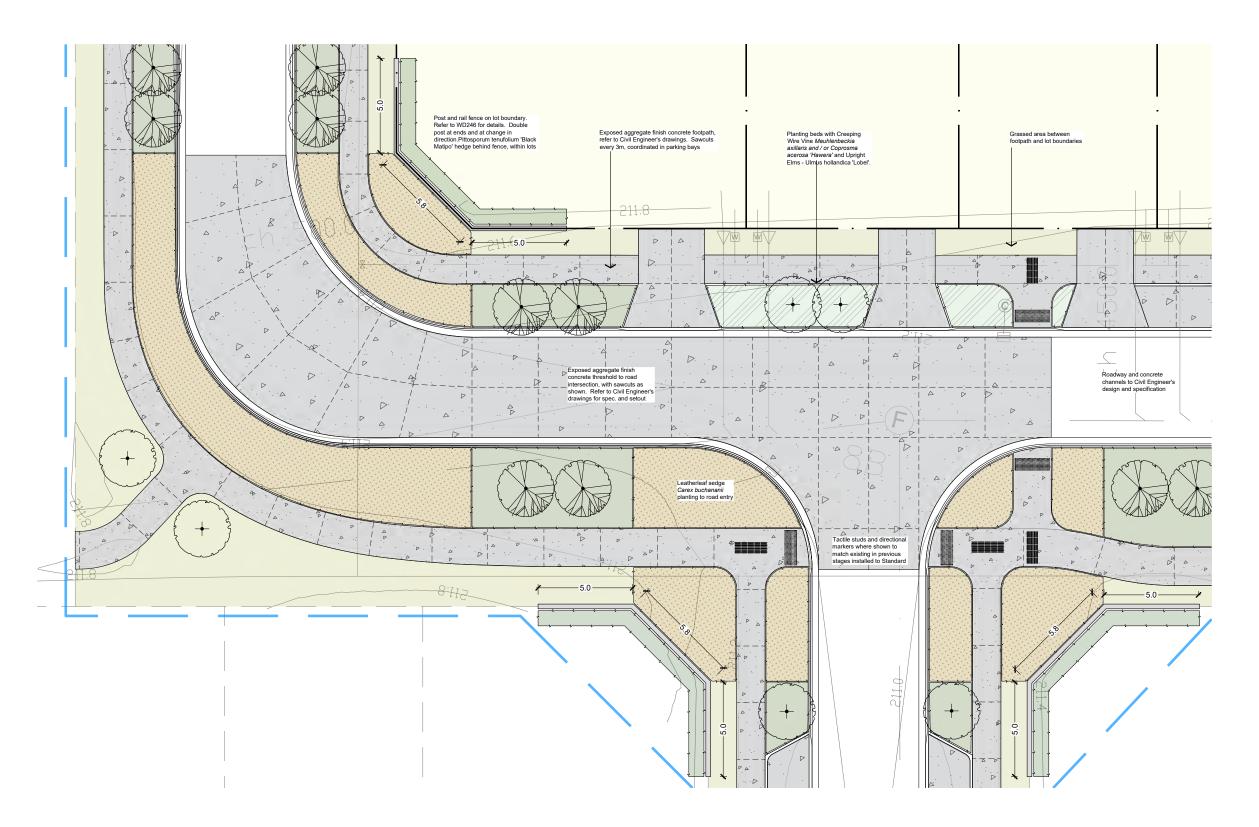

# Wooing Tree Estate

2953-WD401 Stage 3A Site Plan

| CONSULTANTS      |
|------------------|
| Project Managers |
| _                |

An

Enginee

Paterson Pitts

Rev. Date Description
0 06 Jun 2023 First Issue

Drawing Title: Stage 3A Site Plan
Scale: As shown
Date: Oct 2019
Sheet Number: WD401
Job Number: 2953
Designed: GH
Drawn: GH
Checked: ....

DO NOT SCALE DRAWING CONTRACTOR TO VERIFY ALL DIMENSIONS PRIOR TO COMMENCING ANY WORK. CAD FILE AVAILABLE FOR SETOUT ON REQUEST. © BAXTER DESIGN