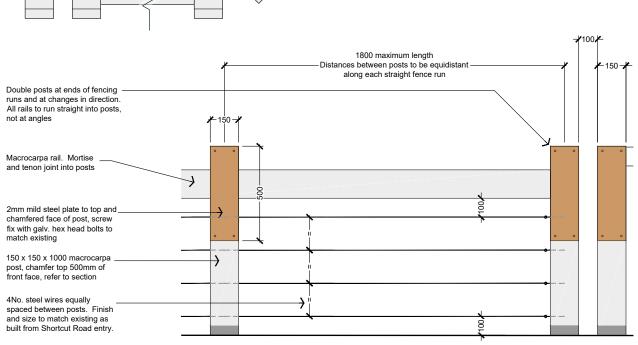

and tenon joint into posts

2mm mild steel plate to top and chamfered face of post, screw fix with galv. has head bolts to match existing

150 x 150 x 1000 macrocarpa post, chamfer top 500mm of front face,

Clear waterproof membrane seal to be applied to base of each bollard post to 50mm above ground level

Concrete footing to post on 100mm compacted sub-base. Top of footing 100mm below finished ground level

Macrocarpa rail. Mortise

1 POST AND RAIL FENCE DETAILS
Scale: 1:10 at A1 / 1:20 at A3

Registered

2nd Floor
Queenstown 9300
P.O. Box 740
Queenstown 9348