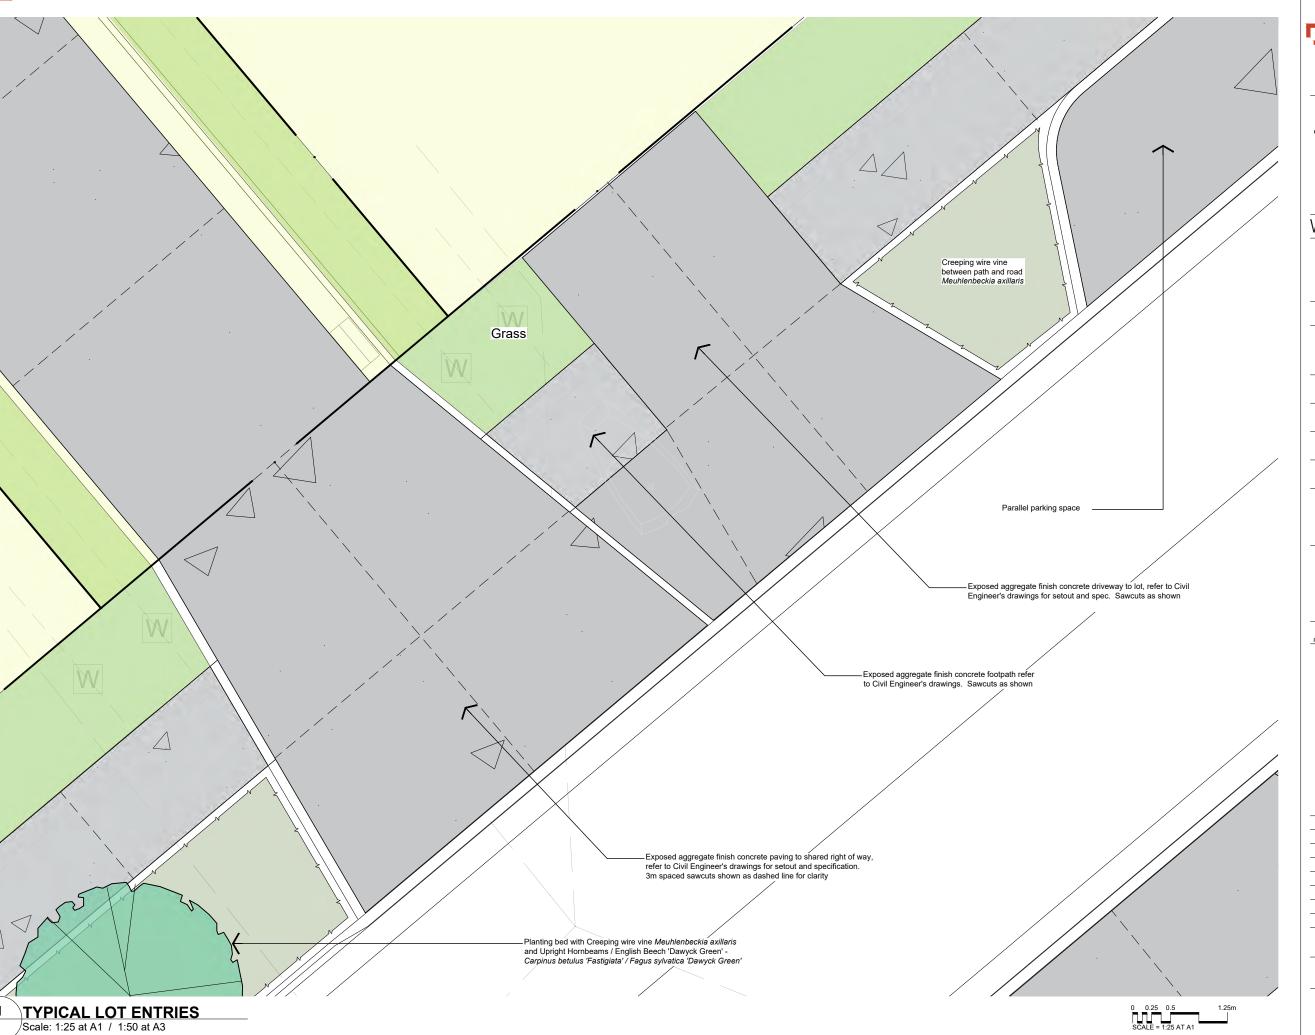

# Wooing Tree Estate

2953-WD243

Typical Lot Entries

Project Manage

Paterson Pitts

Other

Drawing Title: Typical Lot Entries

Scale: As shown

Date: Oct 2019

Sheet Number: WD243

Job Number: 2953

Designed: GH

Drawn: GH

Checked: ....

DO NOT SCALE DRAWING CONTRACTOR TO VERIFY ALL DIMENSIONS PRIOR TO COMMENCING ANY WORK. CAD FILE AVAILABLE FOR SETOUT ON REQUEST. © BAXTER DESIGN