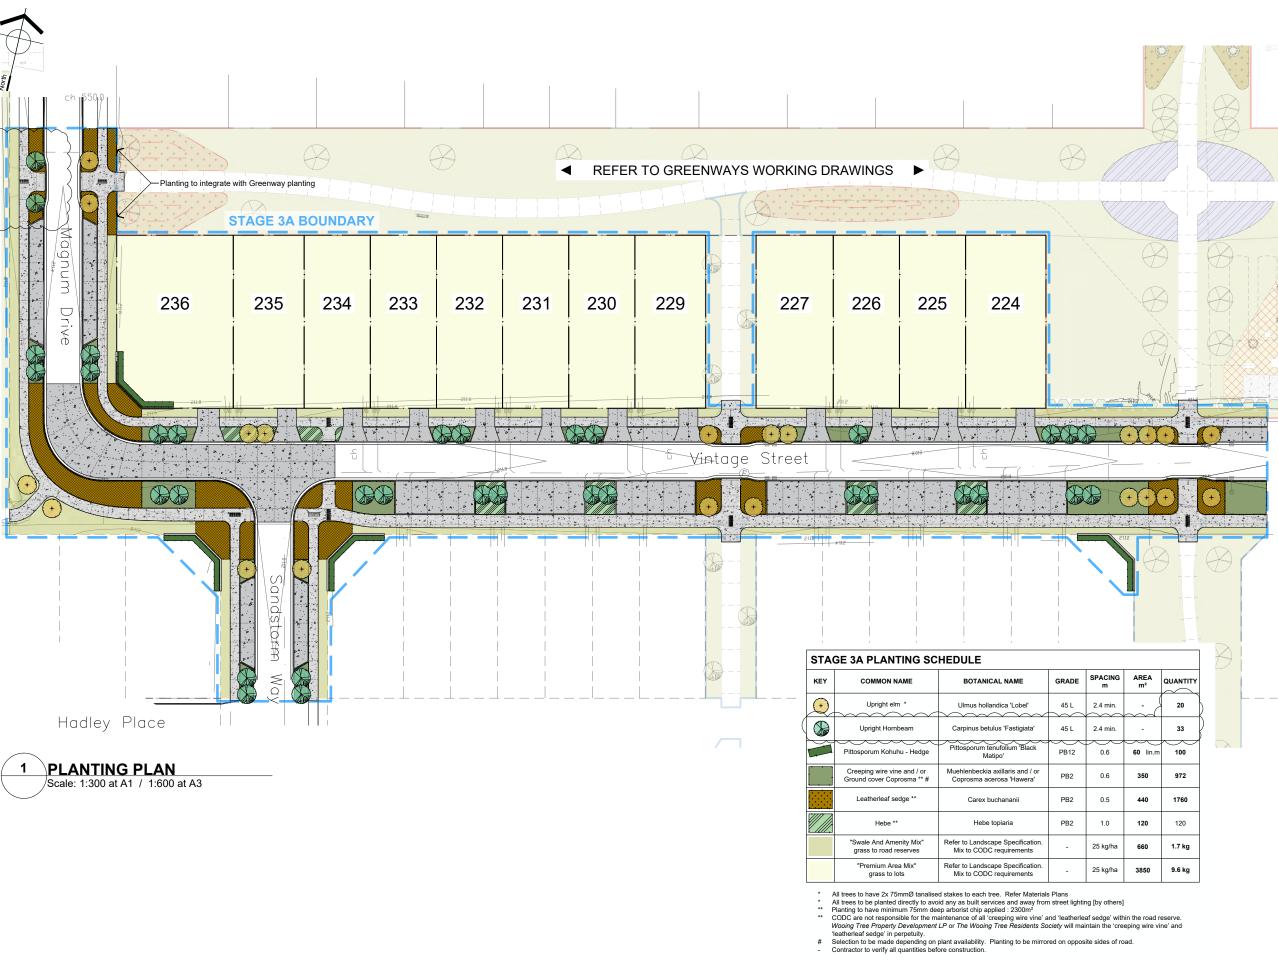

## Wooing Tree Estate

2953-WD403 Stage 3A Planting Plan

CONSULTAN

.

Architect

Liigiileei

Paterson Pitts

Oth

| Drawing Title: | Stage 3A Planting Plan |
|----------------|------------------------|
| Scale:         | As shown               |
| Date:          | Oct 2019               |
| Sheet Number:  | WD403                  |
| Job Number:    | 2953                   |
| Designed:      | GH                     |
| Drawn:         | GH                     |
| Checked:       |                        |
|                |                        |

<sup>\*</sup> All exposed aggregate finish concrete to have sawcuts as shown at fixed spacings

| STAGE 3A PLANTING SCHEDULE |                                                           |                                                               |       |              |                 |          |
|----------------------------|-----------------------------------------------------------|---------------------------------------------------------------|-------|--------------|-----------------|----------|
| KEY                        | COMMON NAME                                               | BOTANICAL NAME                                                | GRADE | SPACING<br>m | AREA<br>m²      | QUANTITY |
| <b>(+)</b>                 | Upright elm *                                             | Ulmus hollandica 'Lobel'                                      | 45 L  | 2.4 min.     | - (             | 20       |
|                            | Upright Hornbeam                                          | Carpinus betulus 'Fastigiata'                                 | 45 L  | 2.4 min.     | -               | 33       |
|                            | Pittosporum Kohuhu - Hedge                                | Pittosporum tenufolium 'Black<br>Matipo'                      | PB12  | 0.6          | <b>60</b> lin.m | 100      |
|                            | Creeping wire vine and / or<br>Ground cover Coprosma ** # | Muehlenbeckia axillaris and / or<br>Coprosma acerosa 'Hawera' | PB2   | 0.6          | 350             | 972      |
|                            | Leatherleaf sedge **                                      | Carex buchananii                                              | PB2   | 0.5          | 440             | 1760     |
|                            | Hebe **                                                   | Hebe topiaria                                                 | PB2   | 1.0          | 120             | 120      |
|                            | "Swale And Amenity Mix" grass to road reserves            | Refer to Landscape Specification.<br>Mix to CODC requirements | -     | 25 kg/ha     | 660             | 1.7 kg   |
|                            | "Premium Area Mix"<br>grass to lots                       | Refer to Landscape Specification. Mix to CODC requirements    | -     | 25 kg/ha     | 3850            | 9.6 kg   |

- All trees to have 2x 75mmØ tanalised stakes to each tree. Refer Materials Plans
- All trees to be planted directly to avoid any as built services and away from street lighting [by others]
- \*\* Planting to have minimum 75mm deep arborist chip applied : 2300m²
- \*\* CODC are not responsible for the maintenance of all 'creeping wire vine' and 'leatherleaf sedge' within the road reserve.

  \*\* Wooing Tree Property Development LP or The Wooing Tree Residents Society will maintain the 'creeping wire vine' and 'leatherleaf sedge' in perpetuity.
- # Selection to be made depending on plant availability. Planting to be mirrored on opposite sides of road.
- Contractor to verify all quantities before construction.