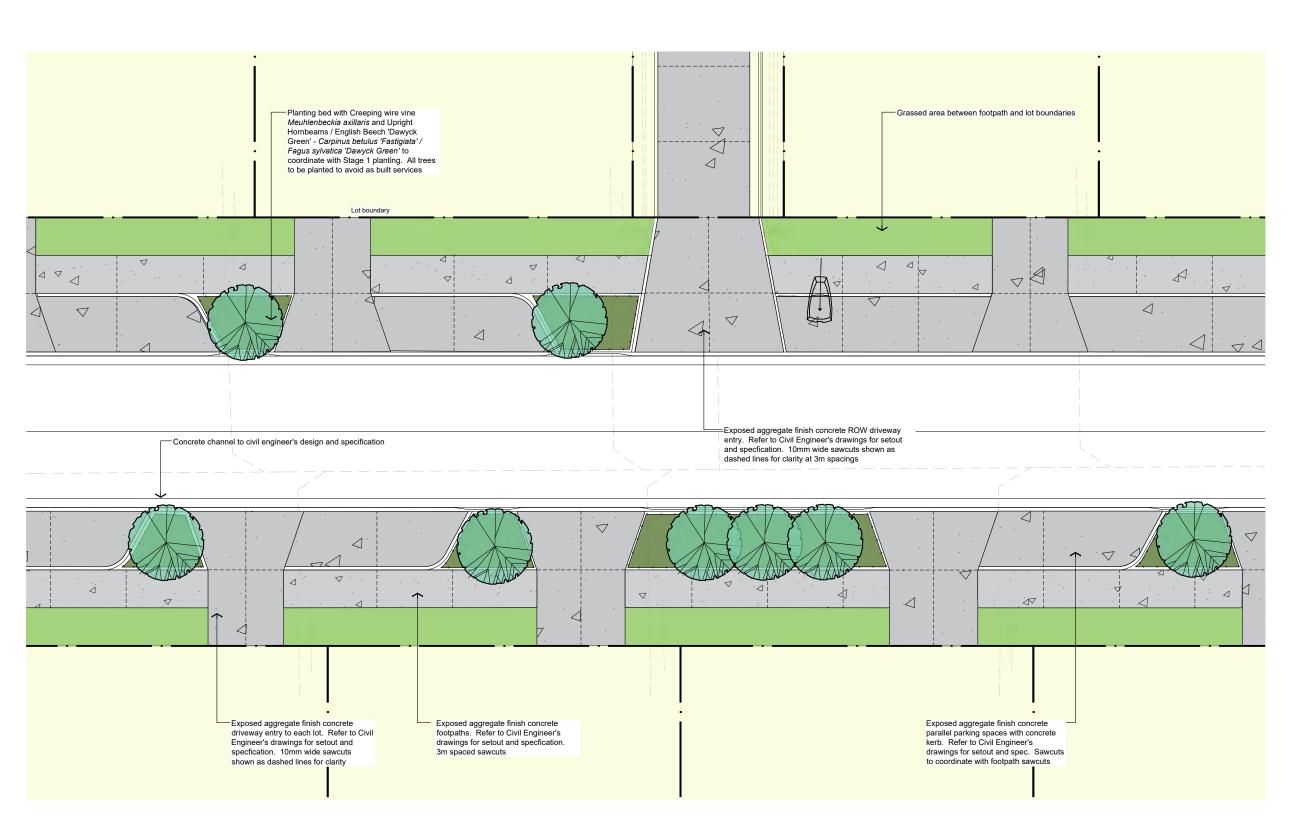

# Wooing Tree Estate

2953-WD242 Typical Road Corridor

CONSULTANTS
Project Managers

Architect

Paterson Pitts

Oth

 Rev.
 Date
 Description

 0
 02 Sep 2021
 First Issue

 A
 17 Nov 2021
 Revised to PPG changes + Veros comments

Drawing Title: Typical Road Corridor

Scale: As shown

Date: Oct 2019

Sheet Number: WD242

Job Number: 2953 Designed: GH

Drawn: GH
Checked: ....

DO NOT SCALE DRAWING CONTRACTOR TO VERIFY ALL DIMENSIONS PRIOR TO COMMENCING ANY WORK, CAD FILE AVAILABLE FOR SETOUT ON REQUEST. © BAXTER DESIGN 18 Aug 2022 - J.\2953 - Wooing Tree Cromwell\cad\2953-WD242 - WTE - Typical Road Corridor - V