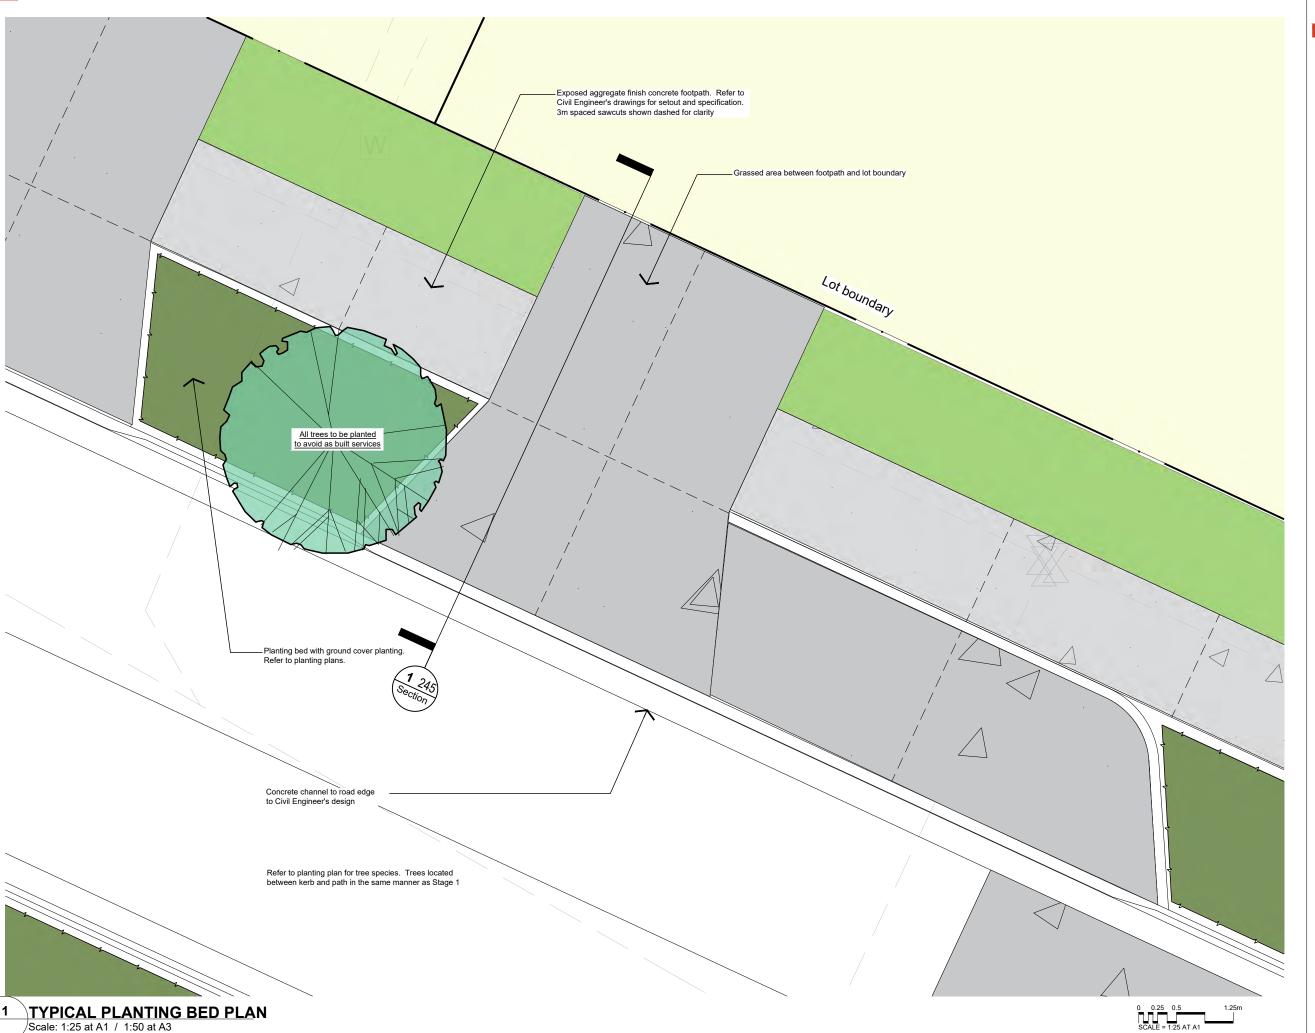

# Wooing Tree Estate

2953-WD241

Typical Planting Bed Plan

Project Manage

Paterson Pitts

REVISIONS

0 02 Sep 2021 First Issue
A 17 Nov 2021 Revised to PPG changes + Veros comments

Drawing Title: Typical Planting Bed Plan

Scale: As shown

Date: Oct 2019

Sheet Number: WD241

Job Number: 2953

Designed: GH

Drawn: GH

Checked: ....

DO NOT SCALE DRAWING CONTRACTOR TO VERIFY ALL DIMENSIONS PRIOR TO COMMENCING ANY WORK. CAD FILE AVAILABLE FOR SETOUT ON REQUEST. © BAXTER DESIGN 18 Aug 2022 - J.\2953 - Wooing Tree Cromwell\cad\2953-WD241 - WTE - Typical Plantin

1 TYPICAL ROAD CORRIDOR
Scale: 1:75 at A1 / 1:150 at A3

2nd Floor
Queenstown 9300
P.O. Box 740
Queenstown 9348

New Zealand +64 3 442 8119 www.baxterdesign.n.