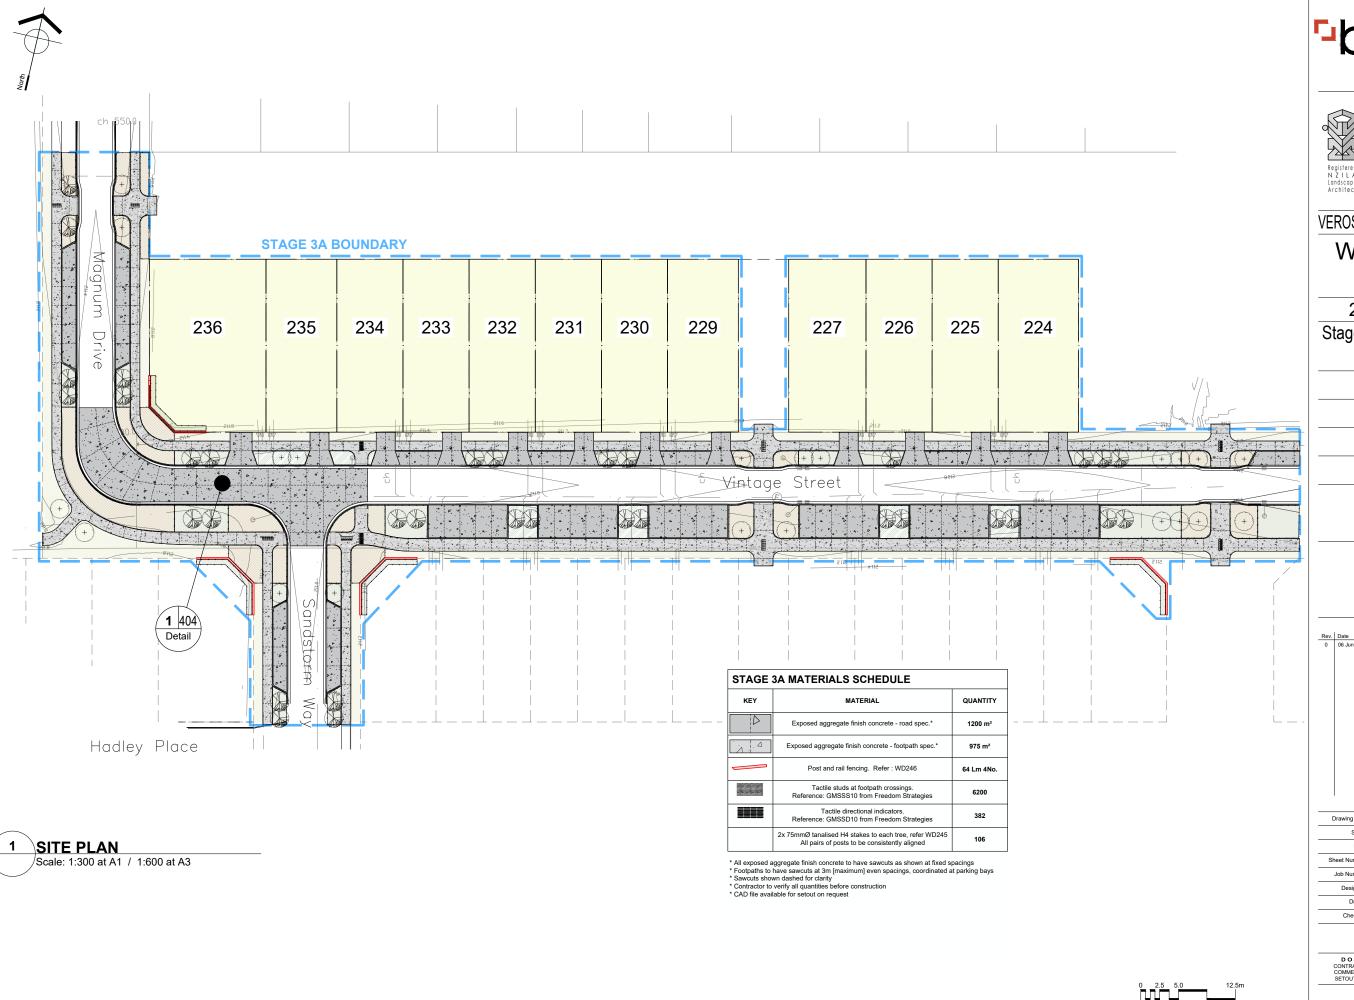

## **Wooing Tree** Estate

2953-WD402 Stage 3A Materials Plan

Paterson Pitts

Drawing Title: Stage 3A Materials Plan Scale: As shown Date: Oct 2019 Job Number: 2953 Designed: GH Drawn: GH Checked: \_\_\_\_

DO NOT SCALE DRAWING CONTRACTOR TO VERIFY ALL DIMENSIONS PRIOR TO COMMENCING ANY WORK. CAD FILE AVAILABLE FOR SETOUT ON REQUEST. © BAXTER DESIGN

8 Buckingham Street

Arrowtown 9302

P.O. Box 114

Arrowtown 9351

0 1 2 5m

| STAGE 3A MATERIALS SCHEDULE |                                                                                                         |            |
|-----------------------------|---------------------------------------------------------------------------------------------------------|------------|
| KEY                         | MATERIAL                                                                                                | QUANTITY   |
|                             | Exposed aggregate finish concrete - road spec.*                                                         | 1200 m²    |
|                             | Exposed aggregate finish concrete - footpath spec.*                                                     | 975 m²     |
|                             | Post and rail fencing. Refer : WD246                                                                    | 64 Lm 4No. |
|                             | Tactile studs at footpath crossings.<br>Reference: GMSSS10 from Freedom Strategies                      | 6200       |
|                             | Tactile directional indicators. Reference: GMSSD10 from Freedom Strategies                              | 382        |
|                             | 2x 75mmØ tanalised H4 stakes to each tree, refer WD245<br>All pairs of posts to be consistently aligned | 106        |

<sup>\*</sup> All exposed aggregate finish concrete to have sawcuts as shown at fixed spacings

| STAGE 3A PLANTING SCHEDULE |                                                           |                                                               |       |              |                 |          |
|----------------------------|-----------------------------------------------------------|---------------------------------------------------------------|-------|--------------|-----------------|----------|
| KEY                        | COMMON NAME                                               | BOTANICAL NAME                                                | GRADE | SPACING<br>m | AREA<br>m²      | QUANTITY |
| <b>(+)</b>                 | Upright elm *                                             | Ulmus hollandica 'Lobel'                                      | 45 L  | 2.4 min.     | - (             | 20       |
|                            | Upright Hornbeam                                          | Carpinus betulus 'Fastigiata'                                 | 45 L  | 2.4 min.     | -               | 33       |
|                            | Pittosporum Kohuhu - Hedge                                | Pittosporum tenufolium 'Black<br>Matipo'                      | PB12  | 0.6          | <b>60</b> lin.m | 100      |
|                            | Creeping wire vine and / or<br>Ground cover Coprosma ** # | Muehlenbeckia axillaris and / or<br>Coprosma acerosa 'Hawera' | PB2   | 0.6          | 350             | 972      |
|                            | Leatherleaf sedge **                                      | Carex buchananii                                              | PB2   | 0.5          | 440             | 1760     |
|                            | Hebe **                                                   | Hebe topiaria                                                 | PB2   | 1.0          | 120             | 120      |
|                            | "Swale And Amenity Mix" grass to road reserves            | Refer to Landscape Specification.<br>Mix to CODC requirements | -     | 25 kg/ha     | 660             | 1.7 kg   |
|                            | "Premium Area Mix"<br>grass to lots                       | Refer to Landscape Specification. Mix to CODC requirements    | -     | 25 kg/ha     | 3850            | 9.6 kg   |