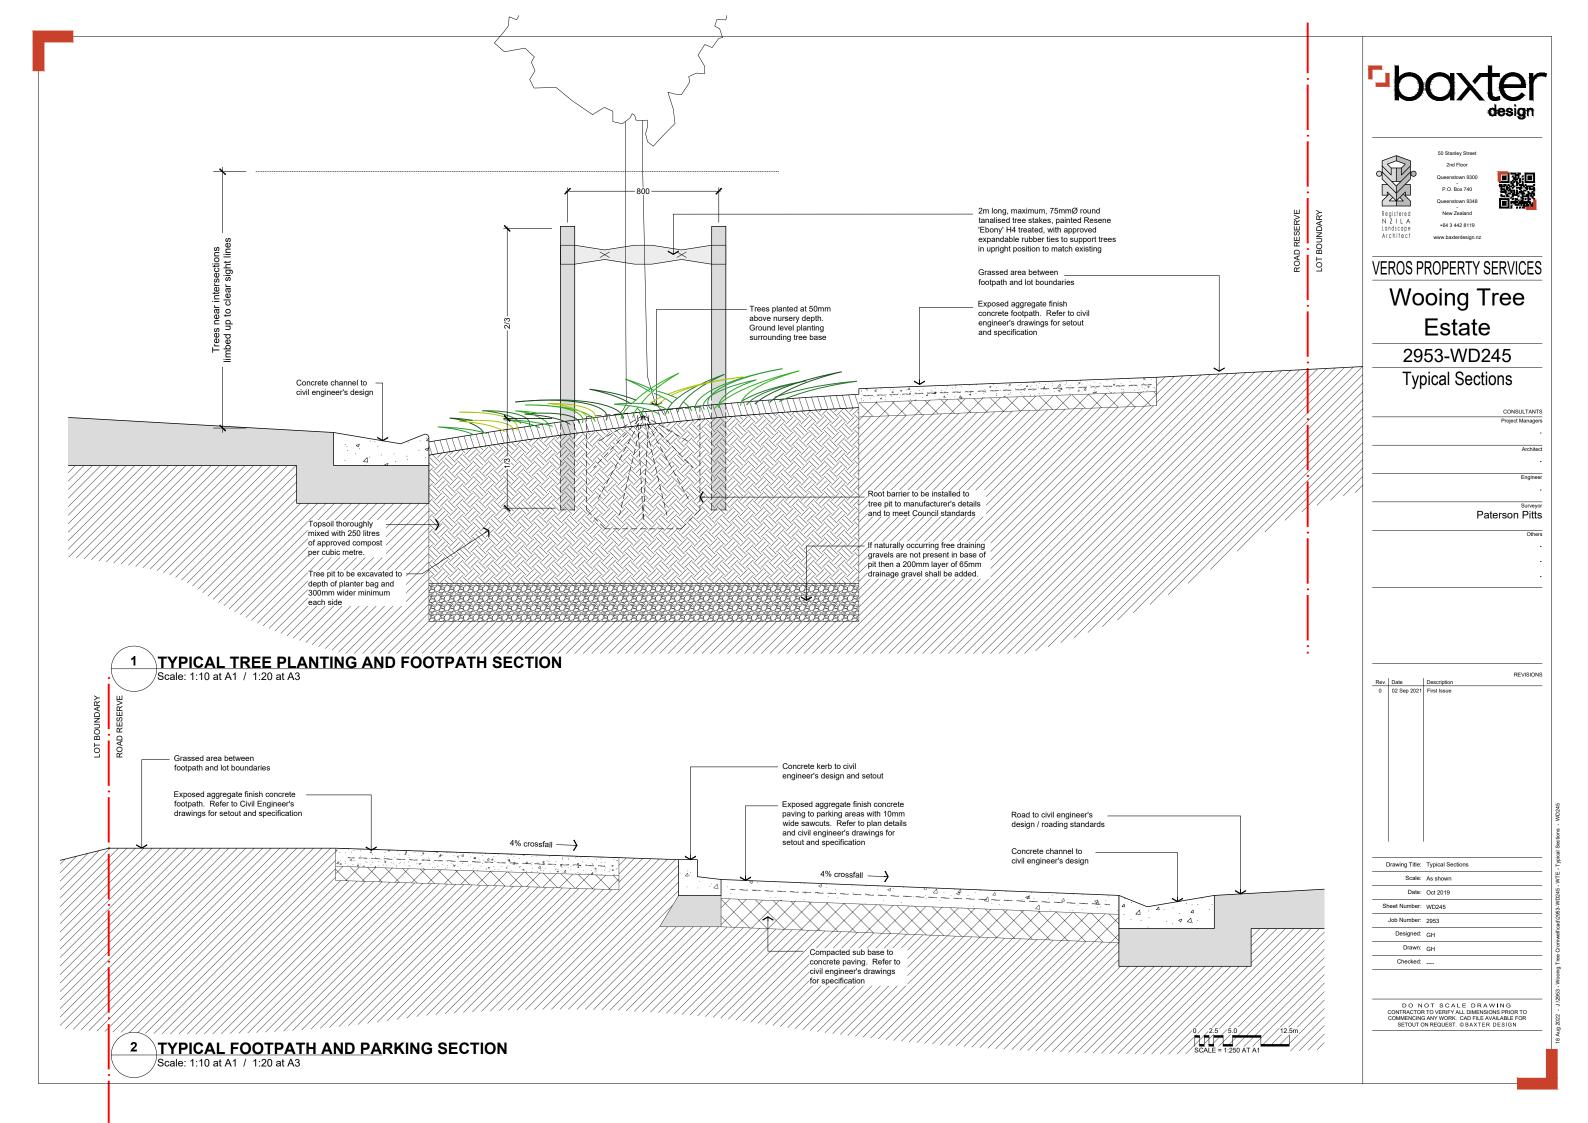

2953-WD245 - TYPICAL SECTIONS

2953-WD246 - POST AND RAIL DETAILS

Arrowtown 9302
P.O. Box 114

Arrowtown 9351

+64 3 442 8119

0 1 2 5m

| STAGE 3A MATERIALS SCHEDULE |                                                                                                         |            |
|-----------------------------|---------------------------------------------------------------------------------------------------------|------------|
| KEY                         | MATERIAL                                                                                                | QUANTITY   |
|                             | Exposed aggregate finish concrete - road spec.*                                                         | 1200 m²    |
|                             | Exposed aggregate finish concrete - footpath spec.*                                                     | 975 m²     |
|                             | Post and rail fencing. Refer : WD246                                                                    | 64 Lm 4No. |
|                             | Tactile studs at footpath crossings.<br>Reference: GMSSS10 from Freedom Strategies                      | 6200       |
|                             | Tactile directional indicators. Reference: GMSSD10 from Freedom Strategies                              | 382        |
|                             | 2x 75mmØ tanalised H4 stakes to each tree, refer WD245<br>All pairs of posts to be consistently aligned | 106        |

<sup>\*</sup> All exposed aggregate finish concrete to have sawcuts as shown at fixed spacings

| STAGE 3A PLANTING SCHEDULE |                                                           |                                                               |       |              |                 |          |
|----------------------------|-----------------------------------------------------------|---------------------------------------------------------------|-------|--------------|-----------------|----------|
| KEY                        | COMMON NAME                                               | BOTANICAL NAME                                                | GRADE | SPACING<br>m | AREA<br>m²      | QUANTITY |
| <b>(+)</b>                 | Upright elm *                                             | Ulmus hollandica 'Lobel'                                      | 45 L  | 2.4 min.     | - (             | 20       |
|                            | Upright Hornbeam                                          | Carpinus betulus 'Fastigiata'                                 | 45 L  | 2.4 min.     | -               | 33       |
|                            | Pittosporum Kohuhu - Hedge                                | Pittosporum tenufolium 'Black<br>Matipo'                      | PB12  | 0.6          | <b>60</b> lin.m | 100      |
|                            | Creeping wire vine and / or<br>Ground cover Coprosma ** # | Muehlenbeckia axillaris and / or<br>Coprosma acerosa 'Hawera' | PB2   | 0.6          | 350             | 972      |
|                            | Leatherleaf sedge **                                      | Carex buchananii                                              | PB2   | 0.5          | 440             | 1760     |
|                            | Hebe **                                                   | Hebe topiaria                                                 | PB2   | 1.0          | 120             | 120      |
|                            | "Swale And Amenity Mix" grass to road reserves            | Refer to Landscape Specification.<br>Mix to CODC requirements | -     | 25 kg/ha     | 660             | 1.7 kg   |
|                            | "Premium Area Mix"<br>grass to lots                       | Refer to Landscape Specification. Mix to CODC requirements    | -     | 25 kg/ha     | 3850            | 9.6 kg   |

- All trees to have 2x 75mmØ tanalised stakes to each tree. Refer Materials Plans
- All trees to be planted directly to avoid any as built services and away from street lighting [by others]
- \*\* Planting to have minimum 75mm deep arborist chip applied : 2300m²
- \*\* CODC are not responsible for the maintenance of all 'creeping wire vine' and 'leatherleaf sedge' within the road reserve.

  \*\* Wooing Tree Property Development LP or The Wooing Tree Residents Society will maintain the 'creeping wire vine' and 'leatherleaf sedge' in perpetuity.
- # Selection to be made depending on plant availability. Planting to be mirrored on opposite sides of road.
- Contractor to verify all quantities before construction.