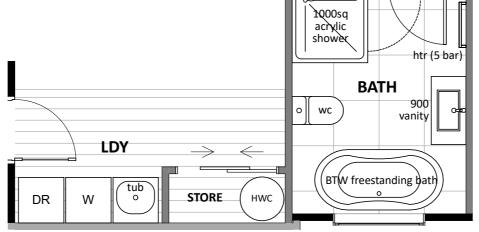

|                                 |            |             |                    |                  |                  |                     | PT PLAN APPROVAL                                                      | (confirmatio | on to      |
|---------------------------------|------------|-------------|--------------------|------------------|------------------|---------------------|-----------------------------------------------------------------------|--------------|------------|
|                                 |            |             |                    | F                | loor Types Key:  | consent<br>Signatur | drawings)<br><u>e</u>                                                 | <u>Date</u>  |            |
|                                 |            |             |                    |                  | = Tiled Floor    |                     |                                                                       |              |            |
|                                 |            |             |                    | Ē                | = Vinyl Floor    | DURING              | VARIATIONS TO THE PLAN<br>WORKING DRAWINGS D<br>EMENTS, ENGINEERING A | UE TO BRAC   | ING        |
| Sale-                           | Project No | WT472       | Designed: TG       | Wind:<br>HIGH    | Drawing: KITCHEN | & BATHROOM F        | PLAN                                                                  | Date:        | 10/11/2022 |
|                                 | Plan:      | WT281 (alt) | Drawn:<br>-        | <sup>EQ:</sup> 2 | BARRETT          | HOMES (CENTR        | RAL OTAGO) LTD                                                        | Rev:         |            |
| BARRETT                         | Version:   | 1.0         | Checked:<br>TG     | Exposure:<br>B   | Site Address:    | BLONDIE DRIVE       | ,                                                                     | Sheet:       | 6          |
| HOMES<br>Maslung Ubungt haques. |            | design@     | barretthomes.co.nz | Council          |                  | TREE, STAGE 20      |                                                                       | Scale:       | 1:50       |