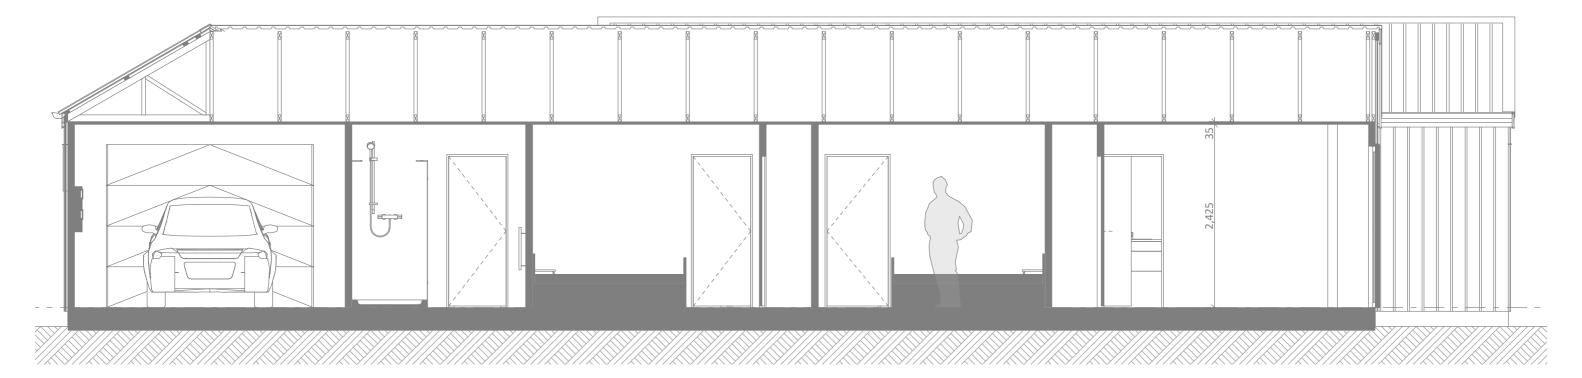

SECTION A SCALE 1:50

|                                       |                   |                    |                        |               |                               | CONCEPT ONLY<br>MINOR VARIATIONS TO THE PLANS MA<br>DURING WORKING DRAWINGS DUE TO<br>REQUIREMENTS, ENGINEERING AND U<br>CONDITIONS | ) BRAC | CING       |
|---------------------------------------|-------------------|--------------------|------------------------|---------------|-------------------------------|-------------------------------------------------------------------------------------------------------------------------------------|--------|------------|
| State -                               | Project No: WT472 | 2 Designed:<br>T(  | G <sup>Wind:</sup> HIG | H Drawing:    | CROSS SECTIONS                |                                                                                                                                     | Date:  | 10/11/2022 |
|                                       | Plan: WT281 (alt  | Drawn:             | - EQ:                  | 2 Client Nam  | BARRETT HOMES                 | G (CENTRAL OTAGO) LTD                                                                                                               | Rev:   |            |
| BARRETT                               | Version: 1.0      | Checked: TO        | G Exposure:            | B Site Addres | <sup>ss:</sup> LOT 472, BLOND | E DRIVE,                                                                                                                            | Sheet: | 7          |
| H O M E S<br>Milalang Ukunge haqibur. | design            | @barretthomes.co.n | nz Council: COE        | C             | WOOING TREE, S                | TAGE 2D, CROMWELL                                                                                                                   | Scale: | 1:50       |

CONCEPT PLAN APPROVAL (confirmation to

<u>Date</u>

consent drawings) <u>Signature</u>

SCALE 1:50

|                                    |                     |                    |                |                         | CONCEPT ONLY<br>MINOR VARIATIONS TO THE PLANS MA<br>DURING WORKING DRAWINGS DUE TO<br>REQUIREMENTS, ENGINEERING AND U<br>CONDITIONS | ) BRACING        |
|------------------------------------|---------------------|--------------------|----------------|-------------------------|-------------------------------------------------------------------------------------------------------------------------------------|------------------|
| Star lar                           | Project No: WT472   | Designed:<br>TG    | Wind:<br>HIGH  | Drawing: CROSS SECTIONS |                                                                                                                                     | Date: 10/11/2022 |
|                                    | Plan: WT281 (alt)   | Drawn:             | EQ: 2          | BARRETT HOMES           | G (CENTRAL OTAGO) LTD                                                                                                               | Rev:             |
| BARRETT                            | Version: <b>1.0</b> | Checked:<br>TG     | Exposure:<br>B | LOT 472, BLONDI         | E DRIVE,                                                                                                                            | Sheet: 8         |
| H O M E S<br>Malang Usings haques. | design@             | barretthomes.co.nz | Council: CODC  | WOOING TREE, S          | TAGE 2D, CROMWELL                                                                                                                   | Scale:<br>1:50   |

### CONCEPT PLAN APPROVAL (confirmation to

<u>CONCEPT PLAN</u> consent drawings) <u>Signature</u>

<u>Date</u>

SECTION C SCALE 1:50

|                                    |                   |                    |                |                         | CONCEPT PLAN APP<br>consent drawings)<br><u>Signature</u>                                       | PROVAL (confirmat |            |
|------------------------------------|-------------------|--------------------|----------------|-------------------------|-------------------------------------------------------------------------------------------------|-------------------|------------|
|                                    |                   |                    |                |                         | CONCEPT ONLY<br>MINOR VARIATIONS TO<br>DURING WORKING DRAY<br>REQUIREMENTS, ENGIN<br>CONDITIONS | WINGS DUE TO BRA  | CING       |
| Sec.                               | Project No: WT472 | Designed: TG       | Wind:<br>HIGH  | Drawing: CROSS SECTIONS |                                                                                                 | Date:             | 10/11/2022 |
|                                    | WT281 (alt)       | Drawn:<br>-        | 2              |                         | S (CENTRAL OTAGO) LTI                                                                           |                   |            |
| BARRETT                            | 1.0               | TG                 | Exposure:<br>B | LOT 472, BLONDI         | E DRIVE,                                                                                        | Sheet:            | 9          |
| H O M E S<br>Malang Usingt haques. | design@           | barretthomes.co.nz | Council: CODC  |                         | TAGE 2D, CROMWELL                                                                               | Scale:            | 1:50       |