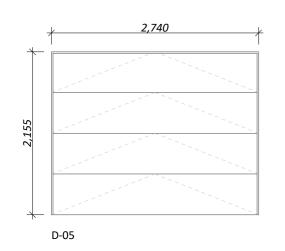

Y:\GM Projects\Otago\Wooing Tree\WT479\Concept Plans\WT479 - Concept 1.0.pln

| -                               | Project No: | WT472       | Designed: TG       | Wind:<br>HIGH  | Drawing: JOINERY SCHEDULE                                   |
|---------------------------------|-------------|-------------|--------------------|----------------|-------------------------------------------------------------|
|                                 | Plan:       | WT281 (alt) | Drawn:             | EQ: 2          | 2 <sup>Client Name:</sup> BARRETT HOMES (CENTRAL OTAGO) LTE |
| BARRETT                         | Version:    | 1.0         | Checked: TG        | Exposure:<br>B | B <sup>Site Address:</sup> LOT 472, BLONDIE DRIVE,          |
| HOMES<br>Markang Ubungt baquer. |             | design@     | barretthomes.co.nz | Council: CODC  | c WOOING TREE, STAGE 2D, CROMWELL                           |

### General notes:

Aluminium joinery head heights to be 2.155m (excludes rebated joinery units & raked windows). Refer to floor plan for door & window sizes. Joinery schedule & sizes to be confirmed on site PRIOR to manufacture

### **REBATED JOINERY**

Rebated joinery sizes are to be confirmed with joinery manufacturer.

|                           | CONCEPT PLAN APPROVAL (confirmation to                                                                                                                                 |             |            |
|---------------------------|------------------------------------------------------------------------------------------------------------------------------------------------------------------------|-------------|------------|
|                           | consent drawings)<br><u>Signature</u>                                                                                                                                  | <u>Date</u> |            |
|                           | CONCEPT ONLY<br>MINOR VARIATIONS TO THE PLANS MAY BE NECESSARY<br>DURING WORKING DRAWINGS DUE TO BRACING<br>REQUIREMENTS, ENGINEERING AND UNFORSEEN SITE<br>CONDITIONS |             |            |
| SCHEDULE                  |                                                                                                                                                                        | Date:       | 10/11/2022 |
| HOMES (CENTRAL OTAGO) LTD |                                                                                                                                                                        | Rev:        |            |
| BLONDIE DRIVE,            |                                                                                                                                                                        | Sheet:      | 10         |