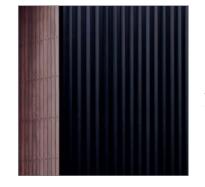

**Roofing** - PCC Zinacore roofing - *trapezoidal profile* 

Joinery - Black

Metal cladding - Vertically fixed PCC Zinacore -trapezoidal

**Natural cladding** - JSC Vertical Cedar Knotted w/board cladding - J56 profile