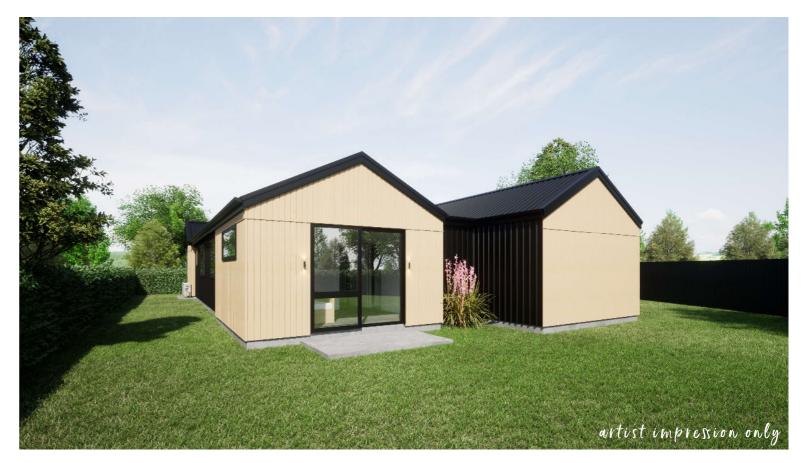

**Roofing** - PCC Zinacore roofing - *trapezoidal profile* 

Joinery - Black

Metal cladding - Vertically fixed PCC Zinacore -trapezoidal

**Natural cladding** - JSC Vertical Cedar Knotted w/board cladding - J56 profile

\*The above materiality is for look & feel purposes only Y:\GM Projects\Otago\Wooing Tree\WT479\Concept Plans\WT479 - Concept 1.0.pln

| it a.                                       | Foundation:<br>Ribraft floor to Firth specifications (see plan notes and<br>details)                                                                                           | <b>General Notes</b> :<br>Any encroachments shown are to be confirmed by a<br>registered surveyor prior to commencement of<br>foundations. No liability shall be held by designer           |  |  |
|---------------------------------------------|--------------------------------------------------------------------------------------------------------------------------------------------------------------------------------|---------------------------------------------------------------------------------------------------------------------------------------------------------------------------------------------|--|--|
| <i>t</i> <sup>2</sup> 25∘                   | Wall Cladding:<br>Vertically fixed PCC Zinacore - trapezoidal<br>JSC Vertical Cedar Knotted w/board cladding - J56<br>profile                                                  | with this confirmation.<br>NZBC D1/AS1 Access<br>Minimum slip resistance to steps and landings<br>Concrete or H5 timber step to all access points, min.<br>150mm below finished floor level |  |  |
| 1,500 <b>č</b>                              | *All claddings to be installed over FPS Weathertight<br>System. FPS Weathertight System to be installed over<br>timber framing strictly as per manufacturers<br>specification. | PRELIMINARY ONLY.<br>Elevations are subject to the following:<br>- Site Levels                                                                                                              |  |  |
|                                             | <b>Roof Cladding</b> :<br>30, 10 & 26.5° pitch. PCC Zinacore roofing - <i>Trapezoidal</i><br><i>profile</i>                                                                    | CONCEPT PLAN APPROVAL (confirmation to consent drawings) Signature Date                                                                                                                     |  |  |
|                                             | Fascia and Spouting:<br>COLORCOTE fascia, spouting & 80mm Ø downpipes<br>Joinery:<br>Selected powder coated aluminium joinery                                                  | CONCEPT ONLY<br>MINOR VARIATIONS TO THE PLANS MAY BE NECESSARY<br>DURING WORKING DRAWINGS DUE TO BRACING<br>REQUIREMENTS, ENGINEERING AND UNFORSEEN SITE<br>CONDITIONS                      |  |  |
| Project No: WT472 Des                       | igned: TG HIGH Drawing: ELEVATIONS                                                                                                                                             | Date: 10/11/2022                                                                                                                                                                            |  |  |
| WT281 (alt)                                 | wn: - EQ: 2 BARRETT HOMES                                                                                                                                                      | (CENTRAL OTAGO) LTD                                                                                                                                                                         |  |  |
| BARRETT                                     | TG B Site Address: LOT 472, BLONDIE                                                                                                                                            | DRIVE, Sheet: 1                                                                                                                                                                             |  |  |
| H O M E S<br>Malway Uwayi haqiba. design@ba | rretthomes.co.nz                                                                                                                                                               | AGE 2D, CROMWELL Scale: 1:100                                                                                                                                                               |  |  |

SOUTH ELEVATION

| an notes and    | <b>General Notes</b> :<br>Any encroachments shown are to b<br>registered surveyor prior to comme<br>foundations. No liability shall be he<br>with this confirmation. | nceme  | ent of      |  |  |  |  |
|-----------------|----------------------------------------------------------------------------------------------------------------------------------------------------------------------|--------|-------------|--|--|--|--|
| ling - J56      | NZBC D1/AS1 Access<br>Minimum slip resistance to steps and<br>Concrete or H5 timber step to all acc                                                                  |        |             |  |  |  |  |
| athertight      | 150mm below finished floor level                                                                                                                                     |        | -           |  |  |  |  |
| nstalled over   | PRELIMINARY ONLY.                                                                                                                                                    |        |             |  |  |  |  |
| ers             | Elevations are subject to the following:<br>- Site Levels                                                                                                            |        |             |  |  |  |  |
|                 | CONCEPT PLAN APPROVAL (co                                                                                                                                            | onfirm | ation to    |  |  |  |  |
| g - Trapezoidal | consent drawings)                                                                                                                                                    |        |             |  |  |  |  |
| g = mupezoidui  | <u>Signature</u>                                                                                                                                                     |        | <u>Date</u> |  |  |  |  |
|                 |                                                                                                                                                                      |        |             |  |  |  |  |
| lownpipes       | CONCEPT ONLY<br>MINOR VARIATIONS TO THE PLANS I                                                                                                                      |        | E NECESSARV |  |  |  |  |
|                 | DURING WORKING DRAWINGS DUE TO BRACING                                                                                                                               |        |             |  |  |  |  |
|                 | REQUIREMENTS, ENGINEERING AND                                                                                                                                        | O UNFO | DRSEEN SITE |  |  |  |  |
| ry              | CONDITIONS                                                                                                                                                           |        |             |  |  |  |  |
| ATIONS          |                                                                                                                                                                      | Date:  | 10/11/2022  |  |  |  |  |
| RETT HOMES      | (CENTRAL OTAGO) LTD                                                                                                                                                  | Rev:   |             |  |  |  |  |
| 472, BLONDIE    | DRIVE,                                                                                                                                                               | Sheet: | 2           |  |  |  |  |
| DING TREE, ST   | Scale:                                                                                                                                                               | 1:100  |             |  |  |  |  |
| ,               | 1100                                                                                                                                                                 |        |             |  |  |  |  |