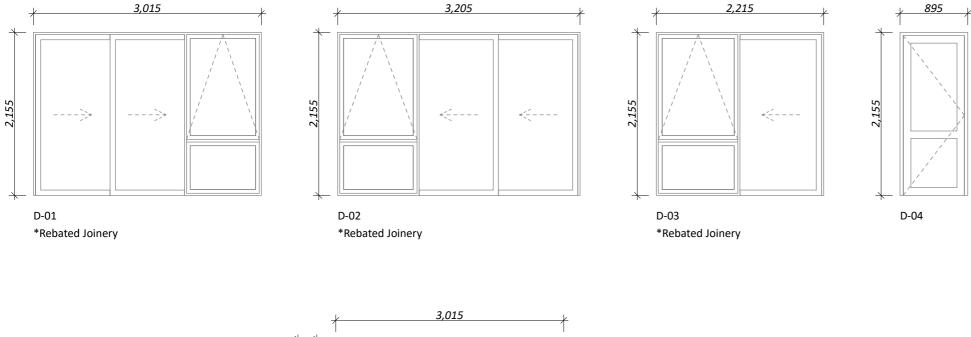

Y:\GM Projects\Otago\Wooing Tree\WT479\Concept Plans\WT479 - Concept 1.0.pln

| -                               | Project No: | WT472       | Designed: TG       | Wind:<br>HIGH  | Drawing: JOINERY SCHEDULE                                   |
|---------------------------------|-------------|-------------|--------------------|----------------|-------------------------------------------------------------|
|                                 | Plan:       | WT281 (alt) | Drawn:             | EQ: 2          | 2 <sup>Client Name:</sup> BARRETT HOMES (CENTRAL OTAGO) LTE |
| BARRETT                         | Version:    | 1.0         | Checked: TG        | Exposure:<br>B | B <sup>Site Address:</sup> LOT 472, BLONDIE DRIVE,          |
| HOMES<br>Markang Ubungt baquer. |             | design@     | barretthomes.co.nz | Council: CODC  | c WOOING TREE, STAGE 2D, CROMWELL                           |

### General notes:

Aluminium joinery head heights to be 2.155m (excludes rebated joinery units & raked windows). Refer to floor plan for door & window sizes. Joinery schedule & sizes to be confirmed on site PRIOR to manufacture

### **REBATED JOINERY**

Rebated joinery sizes are to be confirmed with joinery manufacturer.

|                           | CONCEPT PLAN APPROVAL (confirmation to                                                                                                                                 |             |            |
|---------------------------|------------------------------------------------------------------------------------------------------------------------------------------------------------------------|-------------|------------|
|                           | consent drawings)<br><u>Signature</u>                                                                                                                                  | <u>Date</u> |            |
|                           | CONCEPT ONLY<br>MINOR VARIATIONS TO THE PLANS MAY BE NECESSARY<br>DURING WORKING DRAWINGS DUE TO BRACING<br>REQUIREMENTS, ENGINEERING AND UNFORSEEN SITE<br>CONDITIONS |             |            |
| SCHEDULE                  |                                                                                                                                                                        | Date:       | 10/11/2022 |
| HOMES (CENTRAL OTAGO) LTD |                                                                                                                                                                        | Rev:        |            |
| BLONDIE DRIVE,            |                                                                                                                                                                        | Sheet:      | 10         |