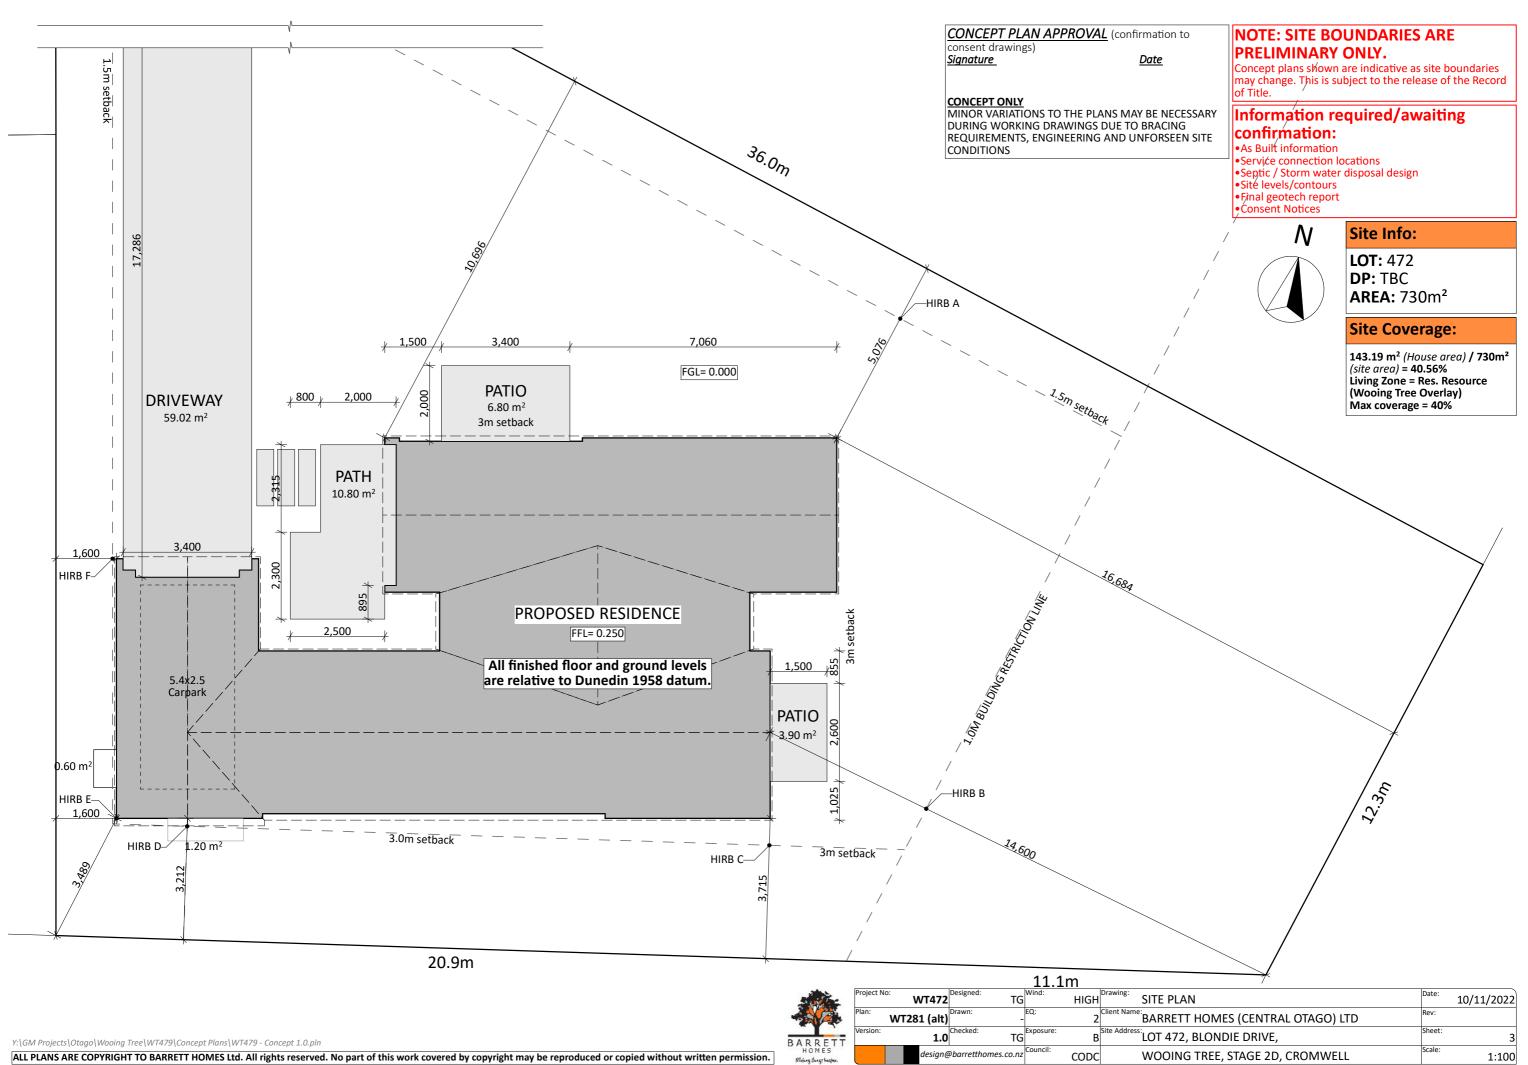

1:125

| A STATE                             | Project No | <sup></sup> WT472 | Designed:<br>TG    | Wind:<br>HIGI | H CONCEPT P                            |
|-------------------------------------|------------|-------------------|--------------------|---------------|----------------------------------------|
|                                     | Plan:      | WT281 (alt)       | Drawn:             | EQ:           | 2 BARRETT H                            |
| BARRETT                             | Version:   | 1.0               | Checked:<br>TG     | Exposure:     | B <sup>Site Address:</sup> LOT 472, BL |
| H O M E S<br>Making Unings heaping. |            | design@           | barretthomes.co.nz | Council:      | WOOING TI                              |

|              | Plan Notes:<br>2.425 Stud height thro<br>All joinery 2155 head I<br>Raking ceiling as show<br>Zero eaves | height (excludir               |                   | d windows)        |
|--------------|----------------------------------------------------------------------------------------------------------|--------------------------------|-------------------|-------------------|
|              |                                                                                                          | Floor Area                     | a:                |                   |
|              |                                                                                                          | Area o/frame:<br>Area o/founda | 143.1<br>ation: 2 | 9 m²<br>143.19 m² |
|              |                                                                                                          | Cladding                       | Key:              |                   |
|              |                                                                                                          | Vertie                         | cal PCC           | Zinacore          |
|              |                                                                                                          | Uertie                         | cal Ced           | ar                |
|              | CONCEPT PLAN AP                                                                                          | PROVAL (cont                   | firmatio          | on to             |
|              | <u>Signature</u>                                                                                         |                                | <u>Date</u>       |                   |
|              | CONCEPT ONLY<br>MINOR VARIATIONS TO<br>DURING WORKING DR,<br>REQUIREMENTS, ENGI<br>CONDITIONS            | AWINGS DUE TO                  | D BRAC            | ING               |
| CEPT PLAN    |                                                                                                          |                                | Date:             | 10/11/2022        |
| RETT HOMES   | Rev:                                                                                                     |                                |                   |                   |
| 472, BLOND   |                                                                                                          | Sheet:                         | 5                 |                   |
| DING TREE, S | Scale:                                                                                                   | 1:100                          |                   |                   |