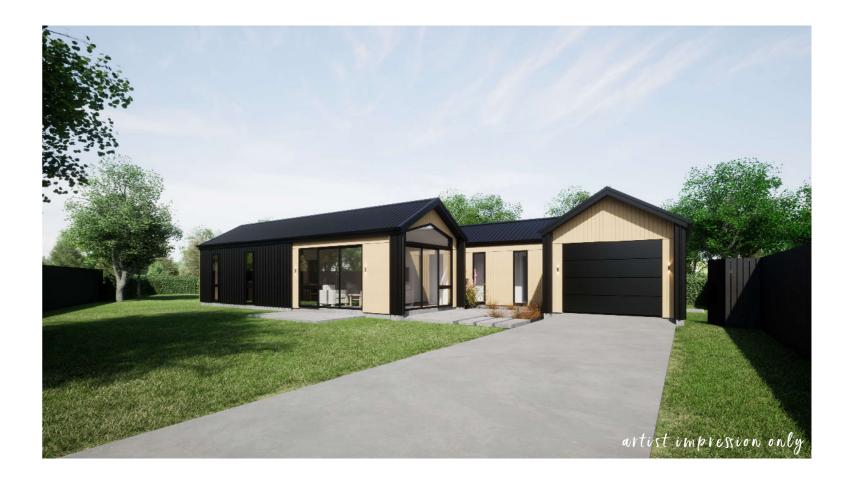

**Roofing** - PCC Zinacore roofing - *trapezoidal profile* 

Joinery - Black

Metal cladding - Vertically fixed PCC Zinacore -trapezoidal

**Natural cladding** - JSC Vertical Cedar Knotted w/board cladding - J56 profile

\*The above materiality is for look & feel purposes only Y:\GM Projects\Otago\Wooing Tree\WT479\Concept Plans\WT479 - Concept 1.0.pln

| it a.                                       | Foundation:<br>Ribraft floor to Firth specifications (see plan notes and<br>details)                                                                                           | <b>General Notes</b> :<br>Any encroachments shown are to be confirmed by a<br>registered surveyor prior to commencement of<br>foundations. No liability shall be held by designer           |  |  |
|---------------------------------------------|--------------------------------------------------------------------------------------------------------------------------------------------------------------------------------|---------------------------------------------------------------------------------------------------------------------------------------------------------------------------------------------|--|--|
| <i>t</i> <sup>2</sup> 25∘                   | Wall Cladding:<br>Vertically fixed PCC Zinacore - trapezoidal<br>JSC Vertical Cedar Knotted w/board cladding - J56<br>profile                                                  | with this confirmation.<br>NZBC D1/AS1 Access<br>Minimum slip resistance to steps and landings<br>Concrete or H5 timber step to all access points, min.<br>150mm below finished floor level |  |  |
| 1,500 <b>č</b>                              | *All claddings to be installed over FPS Weathertight<br>System. FPS Weathertight System to be installed over<br>timber framing strictly as per manufacturers<br>specification. | PRELIMINARY ONLY.<br>Elevations are subject to the following:<br>- Site Levels                                                                                                              |  |  |
|                                             | <b>Roof Cladding</b> :<br>30, 10 & 26.5° pitch. PCC Zinacore roofing - <i>Trapezoidal</i><br><i>profile</i>                                                                    | CONCEPT PLAN APPROVAL (confirmation to consent drawings) Signature Date                                                                                                                     |  |  |
|                                             | Fascia and Spouting:<br>COLORCOTE fascia, spouting & 80mm Ø downpipes<br>Joinery:<br>Selected powder coated aluminium joinery                                                  | CONCEPT ONLY<br>MINOR VARIATIONS TO THE PLANS MAY BE NECESSARY<br>DURING WORKING DRAWINGS DUE TO BRACING<br>REQUIREMENTS, ENGINEERING AND UNFORSEEN SITE<br>CONDITIONS                      |  |  |
| Project No: WT472 Des                       | igned: TG HIGH Drawing: ELEVATIONS                                                                                                                                             | Date: 10/11/2022                                                                                                                                                                            |  |  |
| WT281 (alt)                                 | wn: - EQ: 2 BARRETT HOMES                                                                                                                                                      | (CENTRAL OTAGO) LTD                                                                                                                                                                         |  |  |
| BARRETT                                     | TG B Site Address: LOT 472, BLONDIE                                                                                                                                            | DRIVE, Sheet: 1                                                                                                                                                                             |  |  |
| H O M E S<br>Malway Uwayi haqiba. design@ba | rretthomes.co.nz                                                                                                                                                               | AGE 2D, CROMWELL Scale: 1:100                                                                                                                                                               |  |  |

SOUTH ELEVATION

| an notes and    | <b>General Notes</b> :<br>Any encroachments shown are to b<br>registered surveyor prior to comme<br>foundations. No liability shall be he<br>with this confirmation. | nceme  | ent of      |  |  |  |  |
|-----------------|----------------------------------------------------------------------------------------------------------------------------------------------------------------------|--------|-------------|--|--|--|--|
| ling - J56      | NZBC D1/AS1 Access<br>Minimum slip resistance to steps and<br>Concrete or H5 timber step to all acc                                                                  |        |             |  |  |  |  |
| athertight      | 150mm below finished floor level                                                                                                                                     |        | -           |  |  |  |  |
| nstalled over   | PRELIMINARY ONLY.                                                                                                                                                    |        |             |  |  |  |  |
| ers             | Elevations are subject to the following:<br>- Site Levels                                                                                                            |        |             |  |  |  |  |
|                 | CONCEPT PLAN APPROVAL (co                                                                                                                                            | onfirm | ation to    |  |  |  |  |
| g - Trapezoidal | consent drawings)                                                                                                                                                    |        |             |  |  |  |  |
| g = mupezoidui  | <u>Signature</u>                                                                                                                                                     |        | <u>Date</u> |  |  |  |  |
|                 |                                                                                                                                                                      |        |             |  |  |  |  |
| lownpipes       | CONCEPT ONLY<br>MINOR VARIATIONS TO THE PLANS I                                                                                                                      |        | E NECESSARV |  |  |  |  |
|                 | DURING WORKING DRAWINGS DUE TO BRACING                                                                                                                               |        |             |  |  |  |  |
|                 | REQUIREMENTS, ENGINEERING AND                                                                                                                                        | O UNFO | DRSEEN SITE |  |  |  |  |
| ry              | CONDITIONS                                                                                                                                                           |        |             |  |  |  |  |
| ATIONS          |                                                                                                                                                                      | Date:  | 10/11/2022  |  |  |  |  |
| RETT HOMES      | (CENTRAL OTAGO) LTD                                                                                                                                                  | Rev:   |             |  |  |  |  |
| 472, BLONDIE    | DRIVE,                                                                                                                                                               | Sheet: | 2           |  |  |  |  |
| DING TREE, ST   | Scale:                                                                                                                                                               | 1:100  |             |  |  |  |  |
| ,               | 1100                                                                                                                                                                 |        |             |  |  |  |  |