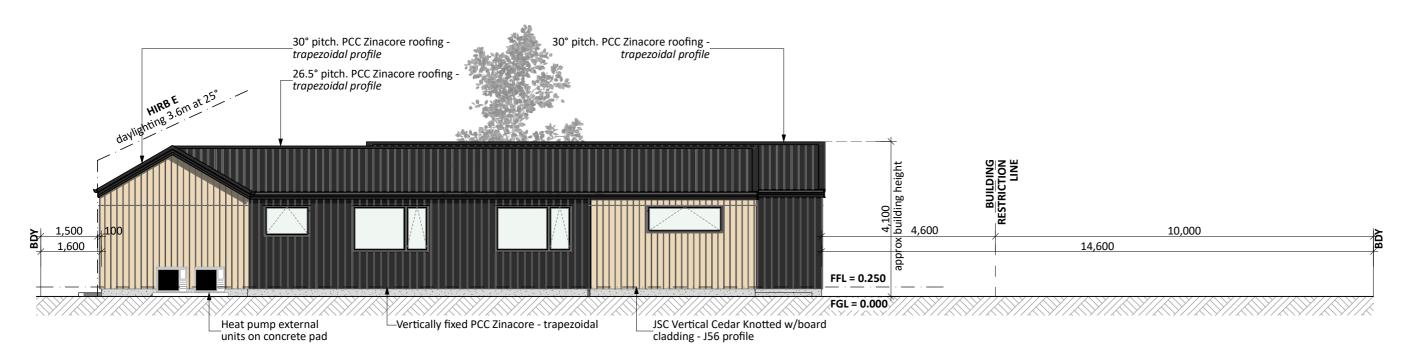

\*The above materiality is for look & feel purposes only Y:\GM Projects\Otago\Wooing Tree\WT479\Concept Plans\WT479 - Concept 1.0.pln

| it a.                                       | Foundation:<br>Ribraft floor to Firth specifications (see plan notes and<br>details)                                                                                           | <b>General Notes</b> :<br>Any encroachments shown are to be confirmed by a<br>registered surveyor prior to commencement of<br>foundations. No liability shall be held by designer           |  |  |
|---------------------------------------------|--------------------------------------------------------------------------------------------------------------------------------------------------------------------------------|---------------------------------------------------------------------------------------------------------------------------------------------------------------------------------------------|--|--|
| <i>t</i> <sup>2</sup> 25∘                   | Wall Cladding:<br>Vertically fixed PCC Zinacore - trapezoidal<br>JSC Vertical Cedar Knotted w/board cladding - J56<br>profile                                                  | with this confirmation.<br>NZBC D1/AS1 Access<br>Minimum slip resistance to steps and landings<br>Concrete or H5 timber step to all access points, min.<br>150mm below finished floor level |  |  |
| 1,500 <b>č</b>                              | *All claddings to be installed over FPS Weathertight<br>System. FPS Weathertight System to be installed over<br>timber framing strictly as per manufacturers<br>specification. | PRELIMINARY ONLY.<br>Elevations are subject to the following:<br>- Site Levels                                                                                                              |  |  |
|                                             | <b>Roof Cladding</b> :<br>30, 10 & 26.5° pitch. PCC Zinacore roofing - <i>Trapezoidal</i><br><i>profile</i>                                                                    | CONCEPT PLAN APPROVAL (confirmation to consent drawings) Signature Date                                                                                                                     |  |  |
|                                             | Fascia and Spouting:<br>COLORCOTE fascia, spouting & 80mm Ø downpipes<br>Joinery:<br>Selected powder coated aluminium joinery                                                  | CONCEPT ONLY<br>MINOR VARIATIONS TO THE PLANS MAY BE NECESSARY<br>DURING WORKING DRAWINGS DUE TO BRACING<br>REQUIREMENTS, ENGINEERING AND UNFORSEEN SITE<br>CONDITIONS                      |  |  |
| Project No: WT472 Des                       | igned: TG HIGH Drawing: ELEVATIONS                                                                                                                                             | Date: 10/11/2022                                                                                                                                                                            |  |  |
| WT281 (alt)                                 | wn: - EQ: 2 BARRETT HOMES                                                                                                                                                      | (CENTRAL OTAGO) LTD                                                                                                                                                                         |  |  |
| BARRETT                                     | TG B Site Address: LOT 472, BLONDIE                                                                                                                                            | DRIVE, Sheet: 1                                                                                                                                                                             |  |  |
| H O M E S<br>Malway Uwayi haqiba. design@ba | rretthomes.co.nz                                                                                                                                                               | AGE 2D, CROMWELL Scale: 1:100                                                                                                                                                               |  |  |

SOUTH ELEVATION

| an notes and    | <b>General Notes</b> :<br>Any encroachments shown are to b<br>registered surveyor prior to comme<br>foundations. No liability shall be he<br>with this confirmation. | nceme  | ent of      |  |  |  |  |
|-----------------|----------------------------------------------------------------------------------------------------------------------------------------------------------------------|--------|-------------|--|--|--|--|
| ling - J56      | NZBC D1/AS1 Access<br>Minimum slip resistance to steps and<br>Concrete or H5 timber step to all acc                                                                  |        |             |  |  |  |  |
| athertight      | 150mm below finished floor level                                                                                                                                     |        | -           |  |  |  |  |
| nstalled over   | PRELIMINARY ONLY.                                                                                                                                                    |        |             |  |  |  |  |
| ers             | Elevations are subject to the following:<br>- Site Levels                                                                                                            |        |             |  |  |  |  |
|                 | CONCEPT PLAN APPROVAL (co                                                                                                                                            | onfirm | ation to    |  |  |  |  |
| g - Trapezoidal | consent drawings)                                                                                                                                                    |        |             |  |  |  |  |
| g = mupezoidui  | <u>Signature</u>                                                                                                                                                     |        | <u>Date</u> |  |  |  |  |
|                 |                                                                                                                                                                      |        |             |  |  |  |  |
| lownpipes       | CONCEPT ONLY<br>MINOR VARIATIONS TO THE PLANS I                                                                                                                      |        | E NECESSARV |  |  |  |  |
|                 | DURING WORKING DRAWINGS DUE TO BRACING                                                                                                                               |        |             |  |  |  |  |
|                 | REQUIREMENTS, ENGINEERING AND                                                                                                                                        | O UNFO | DRSEEN SITE |  |  |  |  |
| ry              | CONDITIONS                                                                                                                                                           |        |             |  |  |  |  |
| ATIONS          |                                                                                                                                                                      | Date:  | 10/11/2022  |  |  |  |  |
| RETT HOMES      | (CENTRAL OTAGO) LTD                                                                                                                                                  | Rev:   |             |  |  |  |  |
| 472, BLONDIE    | DRIVE,                                                                                                                                                               | Sheet: | 2           |  |  |  |  |
| DING TREE, ST   | Scale:                                                                                                                                                               | 1:100  |             |  |  |  |  |
| ,               | 1100                                                                                                                                                                 |        |             |  |  |  |  |