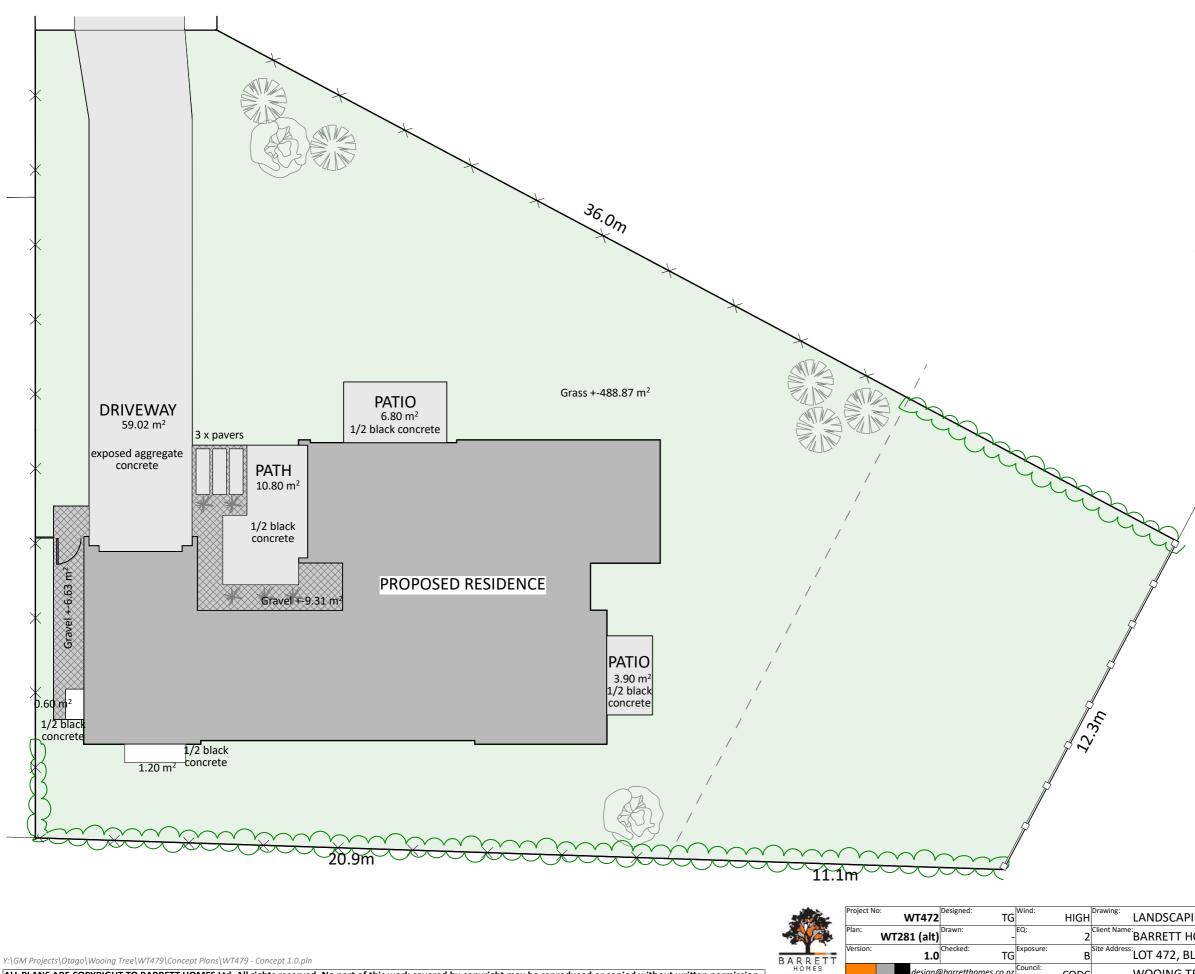

 BARRETT
 1.0
 TG
 B
 LOT 472, BLONDIE DRIVE,

 Homes
 design@barretthomes.co.nz
 Council:
 CODC
 WOOING TREE, STAGE 2D, CROMWELL

selected developer letter box

smart wall wooden fence black stained aluminium side gate - black

schist gravel

1500x450 exposed aggregate concrete pavers - 100mm spacing with schist gravel between

Hair Sedge

hedging - Pittosporum Kohuhu

specimen tree no. 1 -Magnolia

specimen tree no. 2 -Ribbonwood

|           | CONCEPT PLAN APPROVAL                                                                                                      | confirm | ation to    |
|-----------|----------------------------------------------------------------------------------------------------------------------------|---------|-------------|
|           | consent drawings)<br><u>Signature</u>                                                                                      |         | <u>Date</u> |
|           | CONCEPT ONLY<br>MINOR VARIATIONS TO THE PLANS<br>DURING WORKING DRAWINGS DUI<br>REQUIREMENTS, ENGINEERING AN<br>CONDITIONS | E TO BR | ACING       |
| APING PLA | N                                                                                                                          | Date:   | 10/11/2022  |
| T HOMES ( | CENTRAL OTAGO) LTD                                                                                                         | Rev:    |             |
| , BLONDIE | DRIVE,                                                                                                                     | Sheet:  | 4           |
| TDEE CT   |                                                                                                                            | Scale:  | 1.125       |

1:125

| A STATE                             | Project No | <sup></sup> WT472 | Designed:<br>TG    | Wind:<br>HIGI | H CONCEPT P                            |
|-------------------------------------|------------|-------------------|--------------------|---------------|----------------------------------------|
|                                     | Plan:      | WT281 (alt)       | Drawn:             | EQ:           | 2 BARRETT H                            |
| BARRETT                             | Version:   | 1.0               | Checked:<br>TG     | Exposure:     | B <sup>Site Address:</sup> LOT 472, BL |
| H O M E S<br>Making Unings heaping. |            | design@           | barretthomes.co.nz | Council:      | WOOING TI                              |