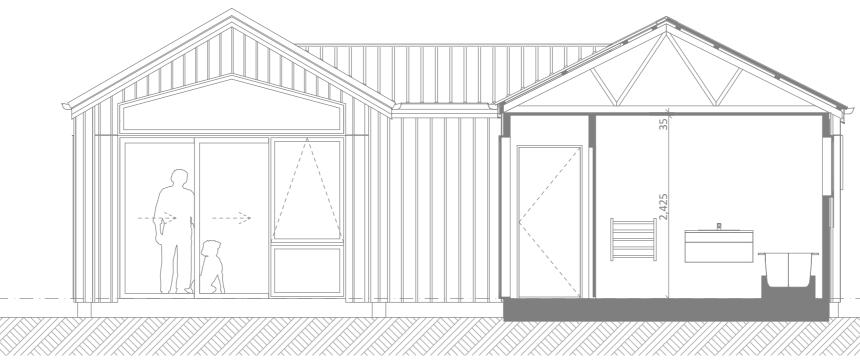

SECTION A SCALE 1:50

|                                       |                   |                    |                        |               |                               | CONCEPT ONLY<br>MINOR VARIATIONS TO THE PLANS MA<br>DURING WORKING DRAWINGS DUE TO<br>REQUIREMENTS, ENGINEERING AND U<br>CONDITIONS | ) BRAC | CING       |
|---------------------------------------|-------------------|--------------------|------------------------|---------------|-------------------------------|-------------------------------------------------------------------------------------------------------------------------------------|--------|------------|
| State -                               | Project No: WT472 | 2 Designed:<br>T(  | G <sup>Wind:</sup> HIG | H Drawing:    | CROSS SECTIONS                |                                                                                                                                     | Date:  | 10/11/2022 |
|                                       | Plan: WT281 (alt  | Drawn:             | - EQ:                  | 2 Client Nam  | BARRETT HOMES                 | G (CENTRAL OTAGO) LTD                                                                                                               | Rev:   |            |
| BARRETT                               | Version: 1.0      | Checked: TO        | G Exposure:            | B Site Addres | <sup>ss:</sup> LOT 472, BLOND | E DRIVE,                                                                                                                            | Sheet: | 7          |
| H O M E S<br>Milalang Ukunge haqibur. | design            | @barretthomes.co.n | nz Council: COE        | C             | WOOING TREE, S                | TAGE 2D, CROMWELL                                                                                                                   | Scale: | 1:50       |