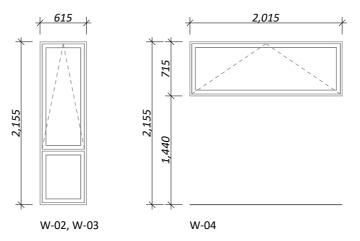

Y:\GM Projects\Otago\Wooing Tree\WT479\Concept Plans\WT479 - Concept 1.0.pln

| -                               | Project No: | WT472       | Designed: TG       | Wind:<br>HIGH  | Drawing: JOINERY SCHEDULE                                   |
|---------------------------------|-------------|-------------|--------------------|----------------|-------------------------------------------------------------|
|                                 | Plan:       | WT281 (alt) | Drawn:             | EQ: 2          | 2 <sup>Client Name:</sup> BARRETT HOMES (CENTRAL OTAGO) LTE |
| BARRETT                         | Version:    | 1.0         | Checked: TG        | Exposure:<br>B | B <sup>Site Address:</sup> LOT 472, BLONDIE DRIVE,          |
| HOMES<br>Markang Ubungt baquer. |             | design@     | barretthomes.co.nz | Council: CODC  | c WOOING TREE, STAGE 2D, CROMWELL                           |

### General notes:

Aluminium joinery head heights to be 2.155m (excludes rebated joinery units & raked windows). Refer to floor plan for door & window sizes. Joinery schedule & sizes to be confirmed on site PRIOR to manufacture

Low E double glazing & thermally broken frames to all window and door joinery including garage joinery, excluding Garage door.

Glazing in accordance with NZS 4223 & 2016 amendments.

All glazing clear float unless noted anywhere, (refer to joinery schedule)

- Low level glazing = Any glazing within 800mm from FFL, depending on size and proportions, safety glass or 5mm annealed will be required.

 Doors with glazing area > 0.75m<sup>2</sup> = safety glass
 Doors with glazing area < 0.75m<sup>2</sup> = 5mm annealed - Side panels within 800mm of a door = safety glass, side panels not within 800mm of door considered a window.

sg = Safety glass as required by standards, joinery manufacturer to take precedence ss = Safety stays (in accordance with NZBC:F4 clause 2.0) obsc = Obscure glass

### **REBATED JOINERY**

Rebated joinery sizes are to be confirmed with joinery manufacturer.

|                           | CONCEPT PLAN APPROVAL (confirmation to                                                                                                                                 |             |            |
|---------------------------|------------------------------------------------------------------------------------------------------------------------------------------------------------------------|-------------|------------|
|                           | consent drawings)<br><u>Signature</u>                                                                                                                                  | <u>Date</u> |            |
|                           | CONCEPT ONLY<br>MINOR VARIATIONS TO THE PLANS MAY BE NECESSARY<br>DURING WORKING DRAWINGS DUE TO BRACING<br>REQUIREMENTS, ENGINEERING AND UNFORSEEN SITE<br>CONDITIONS |             |            |
| SCHEDULE                  |                                                                                                                                                                        | Date:       | 10/11/2022 |
| HOMES (CENTRAL OTAGO) LTD |                                                                                                                                                                        | Rev:        |            |
| BLONDIE DRIVE,            |                                                                                                                                                                        | Sheet:      | 10         |