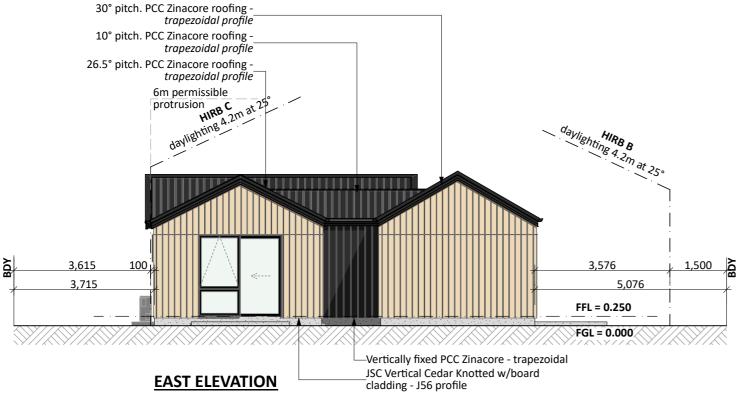

\*The above materiality is for look & feel purposes only Y:\GM Projects\Otago\Wooing Tree\WT479\Concept Plans\WT479 - Concept 1.0.pln

| it a.                                       | Foundation:<br>Ribraft floor to Firth specifications (see plan notes and<br>details)                                                                                           | <b>General Notes</b> :<br>Any encroachments shown are to be confirmed by a<br>registered surveyor prior to commencement of<br>foundations. No liability shall be held by designer           |  |  |
|---------------------------------------------|--------------------------------------------------------------------------------------------------------------------------------------------------------------------------------|---------------------------------------------------------------------------------------------------------------------------------------------------------------------------------------------|--|--|
| <i>t</i> <sup>2</sup> 25∘                   | Wall Cladding:<br>Vertically fixed PCC Zinacore - trapezoidal<br>JSC Vertical Cedar Knotted w/board cladding - J56<br>profile                                                  | with this confirmation.<br>NZBC D1/AS1 Access<br>Minimum slip resistance to steps and landings<br>Concrete or H5 timber step to all access points, min.<br>150mm below finished floor level |  |  |
| 1,500 <b>č</b>                              | *All claddings to be installed over FPS Weathertight<br>System. FPS Weathertight System to be installed over<br>timber framing strictly as per manufacturers<br>specification. | PRELIMINARY ONLY.<br>Elevations are subject to the following:<br>- Site Levels                                                                                                              |  |  |
|                                             | <b>Roof Cladding</b> :<br>30, 10 & 26.5° pitch. PCC Zinacore roofing - <i>Trapezoidal</i><br><i>profile</i>                                                                    | CONCEPT PLAN APPROVAL (confirmation to consent drawings) Signature Date                                                                                                                     |  |  |
|                                             | Fascia and Spouting:<br>COLORCOTE fascia, spouting & 80mm Ø downpipes<br>Joinery:<br>Selected powder coated aluminium joinery                                                  | CONCEPT ONLY<br>MINOR VARIATIONS TO THE PLANS MAY BE NECESSARY<br>DURING WORKING DRAWINGS DUE TO BRACING<br>REQUIREMENTS, ENGINEERING AND UNFORSEEN SITE<br>CONDITIONS                      |  |  |
| Project No: WT472 Des                       | igned: TG HIGH Drawing: ELEVATIONS                                                                                                                                             | Date: 10/11/2022                                                                                                                                                                            |  |  |
| WT281 (alt)                                 | wn: - EQ: 2 BARRETT HOMES                                                                                                                                                      | (CENTRAL OTAGO) LTD                                                                                                                                                                         |  |  |
| BARRETT                                     | TG B Site Address: LOT 472, BLONDIE                                                                                                                                            | DRIVE, Sheet: 1                                                                                                                                                                             |  |  |
| H O M E S<br>Malway Uwayi haqiba. design@ba | rretthomes.co.nz                                                                                                                                                               | AGE 2D, CROMWELL Scale: 1:100                                                                                                                                                               |  |  |