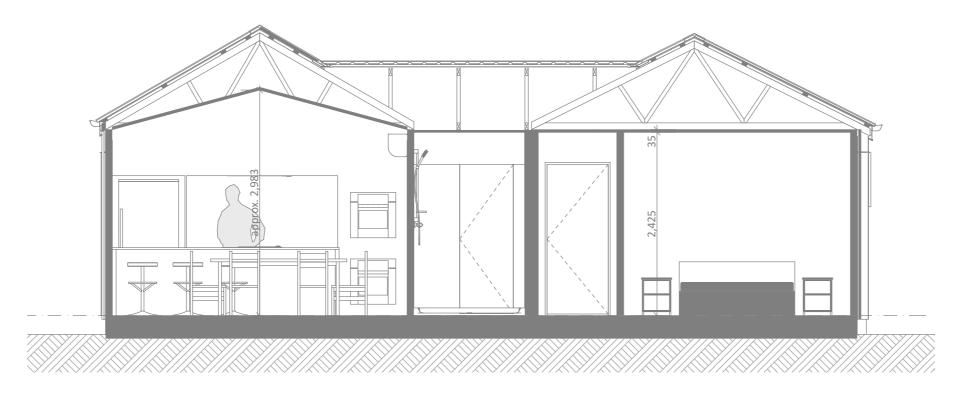

CONCEPT PLAN APPROVAL (confirmation to

<u>Date</u>

consent drawings) <u>Signature</u>

SCALE 1:50

|                                    |                     |                    |                |                         | CONCEPT ONLY<br>MINOR VARIATIONS TO THE PLANS MA<br>DURING WORKING DRAWINGS DUE TO<br>REQUIREMENTS, ENGINEERING AND U<br>CONDITIONS | ) BRACING        |
|------------------------------------|---------------------|--------------------|----------------|-------------------------|-------------------------------------------------------------------------------------------------------------------------------------|------------------|
| Star lar                           | Project No: WT472   | Designed:<br>TG    | Wind:<br>HIGH  | Drawing: CROSS SECTIONS |                                                                                                                                     | Date: 10/11/2022 |
|                                    | Plan: WT281 (alt)   | Drawn:             | EQ: 2          | BARRETT HOMES           | G (CENTRAL OTAGO) LTD                                                                                                               | Rev:             |
| BARRETT                            | Version: <b>1.0</b> | Checked:<br>TG     | Exposure:<br>B | LOT 472, BLONDI         | E DRIVE,                                                                                                                            | Sheet: 8         |
| H O M E S<br>Malang Usings haques. | design@             | barretthomes.co.nz | Council: CODC  | WOOING TREE, S          | TAGE 2D, CROMWELL                                                                                                                   | Scale:<br>1:50   |

### CONCEPT PLAN APPROVAL (confirmation to

<u>CONCEPT PLAN</u> consent drawings) <u>Signature</u>

<u>Date</u>

SECTION C SCALE 1:50

|                                    |                   |                    |                |                         | CONCEPT PLAN APP<br>consent drawings)<br><u>Signature</u>                                       | PROVAL (confirmat |            |
|------------------------------------|-------------------|--------------------|----------------|-------------------------|-------------------------------------------------------------------------------------------------|-------------------|------------|
|                                    |                   |                    |                |                         | CONCEPT ONLY<br>MINOR VARIATIONS TO<br>DURING WORKING DRAY<br>REQUIREMENTS, ENGIN<br>CONDITIONS | WINGS DUE TO BRA  | CING       |
| Sec.                               | Project No: WT472 | Designed: TG       | Wind:<br>HIGH  | Drawing: CROSS SECTIONS |                                                                                                 | Date:             | 10/11/2022 |
|                                    | WT281 (alt)       | Drawn:<br>-        | 2              |                         | S (CENTRAL OTAGO) LTI                                                                           |                   |            |
| BARRETT                            | 1.0               | TG                 | Exposure:<br>B | LOT 472, BLONDI         | E DRIVE,                                                                                        | Sheet:            | 9          |
| H O M E S<br>Malang Usingt haques. | design@           | barretthomes.co.nz | Council: CODC  |                         | TAGE 2D, CROMWELL                                                                               | Scale:            | 1:50       |