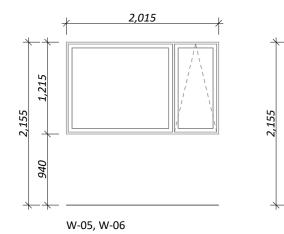

Y:\GM Projects\Otago\Wooing Tree\WT479\Concept Plans\WT479 - Concept 1.0.pln

| -                               | Project No: | WT472       | Designed: TG       | Wind:<br>HIGH  | Drawing: JOINERY SCHEDULE                                   |
|---------------------------------|-------------|-------------|--------------------|----------------|-------------------------------------------------------------|
|                                 | Plan:       | WT281 (alt) | Drawn:             | EQ: 2          | 2 <sup>Client Name:</sup> BARRETT HOMES (CENTRAL OTAGO) LTE |
| BARRETT                         | Version:    | 1.0         | Checked: TG        | Exposure:<br>B | B <sup>Site Address:</sup> LOT 472, BLONDIE DRIVE,          |
| HOMES<br>Markang Ubungt baquer. |             | design@     | barretthomes.co.nz | Council: CODC  | c WOOING TREE, STAGE 2D, CROMWELL                           |

### General notes:

Aluminium joinery head heights to be 2.155m (excludes rebated joinery units & raked windows). Refer to floor plan for door & window sizes. Joinery schedule & sizes to be confirmed on site PRIOR to manufacture

Low E double glazing & thermally broken frames to all window and door joinery including garage joinery, excluding Garage door.

Glazing in accordance with NZS 4223 & 2016 amendments.

All glazing clear float unless noted anywhere, (refer to joinery schedule)

- Low level glazing = Any glazing within 800mm from FFL, depending on size and proportions, safety glass or 5mm annealed will be required.

 Doors with glazing area > 0.75m<sup>2</sup> = safety glass
 Doors with glazing area < 0.75m<sup>2</sup> = 5mm annealed - Side panels within 800mm of a door = safety glass, side panels not within 800mm of door considered a window.

sg = Safety glass as required by standards, joinery manufacturer to take precedence ss = Safety stays (in accordance with NZBC:F4 clause 2.0) obsc = Obscure glass

### **REBATED JOINERY**

Rebated joinery sizes are to be confirmed with joinery manufacturer.

|                           | CONCEPT PLAN APPROVAL (confirmation to                                                                                                                                 |             |            |
|---------------------------|------------------------------------------------------------------------------------------------------------------------------------------------------------------------|-------------|------------|
|                           | consent drawings)<br><u>Signature</u>                                                                                                                                  | <u>Date</u> |            |
|                           | CONCEPT ONLY<br>MINOR VARIATIONS TO THE PLANS MAY BE NECESSARY<br>DURING WORKING DRAWINGS DUE TO BRACING<br>REQUIREMENTS, ENGINEERING AND UNFORSEEN SITE<br>CONDITIONS |             |            |
| SCHEDULE                  |                                                                                                                                                                        | Date:       | 10/11/2022 |
| HOMES (CENTRAL OTAGO) LTD |                                                                                                                                                                        | Rev:        |            |
| BLONDIE DRIVE,            |                                                                                                                                                                        | Sheet:      | 10         |