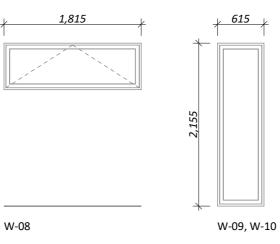

Y:\GM Projects\Otago\Wooing Tree\WT479\Concept Plans\WT479 - Concept 1.0.pln

| -                               | Project No: | WT472       | Designed: TG       | Wind:<br>HIGH  | Drawing: JOINERY SCHEDULE                                   |
|---------------------------------|-------------|-------------|--------------------|----------------|-------------------------------------------------------------|
|                                 | Plan:       | WT281 (alt) | Drawn:             | EQ: 2          | 2 <sup>Client Name:</sup> BARRETT HOMES (CENTRAL OTAGO) LTE |
| BARRETT                         | Version:    | 1.0         | Checked: TG        | Exposure:<br>B | B <sup>Site Address:</sup> LOT 472, BLONDIE DRIVE,          |
| HOMES<br>Markang Ubungt baquer. |             | design@     | barretthomes.co.nz | Council: CODC  | c WOOING TREE, STAGE 2D, CROMWELL                           |

### General notes:

Aluminium joinery head heights to be 2.155m (excludes rebated joinery units & raked windows). Refer to floor plan for door & window sizes. Joinery schedule & sizes to be confirmed on site PRIOR to manufacture

Low E double glazing & thermally broken frames to all window and door joinery including garage joinery, excluding Garage door.

Glazing in accordance with NZS 4223 & 2016 amendments.

All glazing clear float unless noted anywhere, (refer to joinery schedule)

- Low level glazing = Any glazing within 800mm from FFL, depending on size and proportions, safety glass or 5mm annealed will be required.

 Doors with glazing area > 0.75m<sup>2</sup> = safety glass
 Doors with glazing area < 0.75m<sup>2</sup> = 5mm annealed - Side panels within 800mm of a door = safety glass, side panels not within 800mm of door considered a window.

sg = Safety glass as required by standards, joinery manufacturer to take precedence ss = Safety stays (in accordance with NZBC:F4 clause 2.0) obsc = Obscure glass

### **REBATED JOINERY**

Rebated joinery sizes are to be confirmed with joinery manufacturer.

|                           | CONCEPT PLAN APPROVAL (confirmation to                                                                                                                                 |             |            |
|---------------------------|------------------------------------------------------------------------------------------------------------------------------------------------------------------------|-------------|------------|
|                           | consent drawings)<br><u>Signature</u>                                                                                                                                  | <u>Date</u> |            |
|                           | CONCEPT ONLY<br>MINOR VARIATIONS TO THE PLANS MAY BE NECESSARY<br>DURING WORKING DRAWINGS DUE TO BRACING<br>REQUIREMENTS, ENGINEERING AND UNFORSEEN SITE<br>CONDITIONS |             |            |
| SCHEDULE                  |                                                                                                                                                                        | Date:       | 10/11/2022 |
| HOMES (CENTRAL OTAGO) LTD |                                                                                                                                                                        | Rev:        |            |
| BLONDIE DRIVE,            |                                                                                                                                                                        | Sheet:      | 10         |