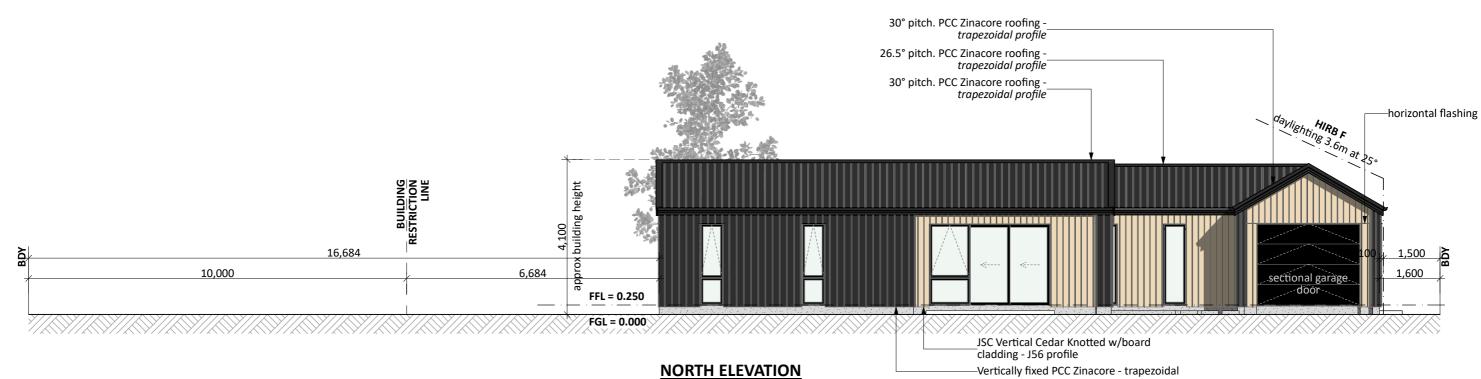

\*The above materiality is for look & feel purposes only Y:\GM Projects\Otago\Wooing Tree\WT479\Concept Plans\WT479 - Concept 1.0.pln

| it a.                                       | Foundation:<br>Ribraft floor to Firth specifications (see plan notes and<br>details)                                                                                           | <b>General Notes</b> :<br>Any encroachments shown are to be confirmed by a<br>registered surveyor prior to commencement of<br>foundations. No liability shall be held by designer           |  |  |
|---------------------------------------------|--------------------------------------------------------------------------------------------------------------------------------------------------------------------------------|---------------------------------------------------------------------------------------------------------------------------------------------------------------------------------------------|--|--|
| <i>t</i> <sup>2</sup> 25∘                   | Wall Cladding:<br>Vertically fixed PCC Zinacore - trapezoidal<br>JSC Vertical Cedar Knotted w/board cladding - J56<br>profile                                                  | with this confirmation.<br>NZBC D1/AS1 Access<br>Minimum slip resistance to steps and landings<br>Concrete or H5 timber step to all access points, min.<br>150mm below finished floor level |  |  |
| 1,500 <b>č</b>                              | *All claddings to be installed over FPS Weathertight<br>System. FPS Weathertight System to be installed over<br>timber framing strictly as per manufacturers<br>specification. | PRELIMINARY ONLY.<br>Elevations are subject to the following:<br>- Site Levels                                                                                                              |  |  |
|                                             | <b>Roof Cladding</b> :<br>30, 10 & 26.5° pitch. PCC Zinacore roofing - <i>Trapezoidal</i><br><i>profile</i>                                                                    | CONCEPT PLAN APPROVAL (confirmation to consent drawings) Signature Date                                                                                                                     |  |  |
|                                             | Fascia and Spouting:<br>COLORCOTE fascia, spouting & 80mm Ø downpipes<br>Joinery:<br>Selected powder coated aluminium joinery                                                  | CONCEPT ONLY<br>MINOR VARIATIONS TO THE PLANS MAY BE NECESSARY<br>DURING WORKING DRAWINGS DUE TO BRACING<br>REQUIREMENTS, ENGINEERING AND UNFORSEEN SITE<br>CONDITIONS                      |  |  |
| Project No: WT472 Des                       | igned: TG HIGH Drawing: ELEVATIONS                                                                                                                                             | Date: 10/11/2022                                                                                                                                                                            |  |  |
| WT281 (alt)                                 | wn: - EQ: 2 BARRETT HOMES                                                                                                                                                      | (CENTRAL OTAGO) LTD                                                                                                                                                                         |  |  |
| BARRETT                                     | TG B Site Address: LOT 472, BLONDIE                                                                                                                                            | DRIVE, Sheet: 1                                                                                                                                                                             |  |  |
| H O M E S<br>Malway Uwayi haqiba. design@ba | rretthomes.co.nz                                                                                                                                                               | AGE 2D, CROMWELL Scale: 1:100                                                                                                                                                               |  |  |