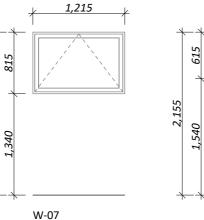

Y:\GM Projects\Otago\Wooing Tree\WT479\Concept Plans\WT479 - Concept 1.0.pln

| -                               | Project No: | WT472       | Designed: TG       | Wind:<br>HIGH  | Drawing: JOINERY SCHEDULE                                   |
|---------------------------------|-------------|-------------|--------------------|----------------|-------------------------------------------------------------|
|                                 | Plan:       | WT281 (alt) | Drawn:             | EQ: 2          | 2 <sup>Client Name:</sup> BARRETT HOMES (CENTRAL OTAGO) LTE |
| BARRETT                         | Version:    | 1.0         | Checked: TG        | Exposure:<br>B | B <sup>Site Address:</sup> LOT 472, BLONDIE DRIVE,          |
| HOMES<br>Markang Ubungt baquer. |             | design@     | barretthomes.co.nz | Council: CODC  | c WOOING TREE, STAGE 2D, CROMWELL                           |

### General notes:

Aluminium joinery head heights to be 2.155m (excludes rebated joinery units & raked windows). Refer to floor plan for door & window sizes. Joinery schedule & sizes to be confirmed on site PRIOR to manufacture

Low E double glazing & thermally broken frames to all window and door joinery including garage joinery, excluding Garage door.

Glazing in accordance with NZS 4223 & 2016 amendments.

All glazing clear float unless noted anywhere, (refer to joinery schedule)

- Low level glazing = Any glazing within 800mm from FFL, depending on size and proportions, safety glass or 5mm annealed will be required.

 Doors with glazing area > 0.75m<sup>2</sup> = safety glass
 Doors with glazing area < 0.75m<sup>2</sup> = 5mm annealed - Side panels within 800mm of a door = safety glass, side panels not within 800mm of door considered a window.

sg = Safety glass as required by standards, joinery manufacturer to take precedence ss = Safety stays (in accordance with NZBC:F4 clause 2.0) obsc = Obscure glass

### **REBATED JOINERY**

Rebated joinery sizes are to be confirmed with joinery manufacturer.

|                           | CONCEPT PLAN APPROVAL (confirmation to                                                                                                                                 |             |            |
|---------------------------|------------------------------------------------------------------------------------------------------------------------------------------------------------------------|-------------|------------|
|                           | consent drawings)<br><u>Signature</u>                                                                                                                                  | <u>Date</u> |            |
|                           | CONCEPT ONLY<br>MINOR VARIATIONS TO THE PLANS MAY BE NECESSARY<br>DURING WORKING DRAWINGS DUE TO BRACING<br>REQUIREMENTS, ENGINEERING AND UNFORSEEN SITE<br>CONDITIONS |             |            |
| SCHEDULE                  |                                                                                                                                                                        | Date:       | 10/11/2022 |
| HOMES (CENTRAL OTAGO) LTD |                                                                                                                                                                        | Rev:        |            |
| BLONDIE DRIVE,            |                                                                                                                                                                        | Sheet:      | 10         |