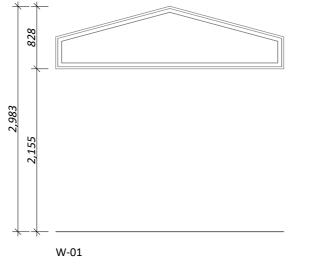

Y:\GM Projects\Otago\Wooing Tree\WT479\Concept Plans\WT479 - Concept 1.0.pln

| -                               | Project No: | WT472       | Designed: TG       | Wind:<br>HIGH  | Drawing: JOINERY SCHEDULE                                   |
|---------------------------------|-------------|-------------|--------------------|----------------|-------------------------------------------------------------|
|                                 | Plan:       | WT281 (alt) | Drawn:             | EQ: 2          | 2 <sup>Client Name:</sup> BARRETT HOMES (CENTRAL OTAGO) LTE |
| BARRETT                         | Version:    | 1.0         | Checked: TG        | Exposure:<br>B | B <sup>Site Address:</sup> LOT 472, BLONDIE DRIVE,          |
| HOMES<br>Markang Ubungt baquer. |             | design@     | barretthomes.co.nz | Council: CODC  | c WOOING TREE, STAGE 2D, CROMWELL                           |

### General notes:

Aluminium joinery head heights to be 2.155m (excludes rebated joinery units & raked windows). Refer to floor plan for door & window sizes. Joinery schedule & sizes to be confirmed on site PRIOR to manufacture