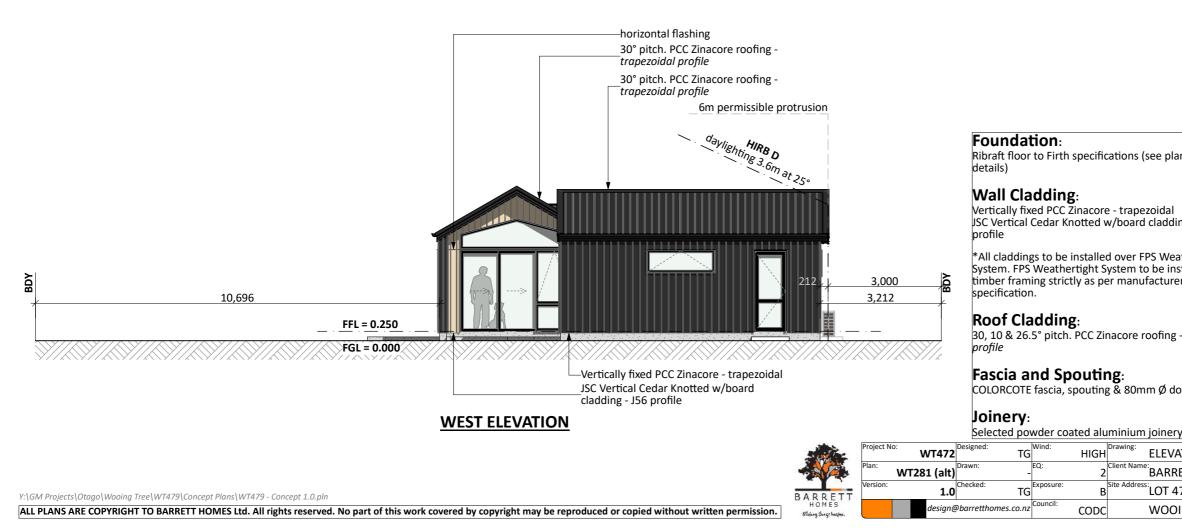

\*The above materiality is for look & feel purposes only Y:\GM Projects\Otago\Wooing Tree\WT479\Concept Plans\WT479 - Concept 1.0.pln

| it a.                                       | Foundation:<br>Ribraft floor to Firth specifications (see plan notes and<br>details)                                                                                           | <b>General Notes</b> :<br>Any encroachments shown are to be confirmed by a<br>registered surveyor prior to commencement of<br>foundations. No liability shall be held by designer           |  |  |
|---------------------------------------------|--------------------------------------------------------------------------------------------------------------------------------------------------------------------------------|---------------------------------------------------------------------------------------------------------------------------------------------------------------------------------------------|--|--|
| <i>t</i> <sup>2</sup> 25∘                   | Wall Cladding:<br>Vertically fixed PCC Zinacore - trapezoidal<br>JSC Vertical Cedar Knotted w/board cladding - J56<br>profile                                                  | with this confirmation.<br>NZBC D1/AS1 Access<br>Minimum slip resistance to steps and landings<br>Concrete or H5 timber step to all access points, min.<br>150mm below finished floor level |  |  |
| 1,500 <b>č</b>                              | *All claddings to be installed over FPS Weathertight<br>System. FPS Weathertight System to be installed over<br>timber framing strictly as per manufacturers<br>specification. | PRELIMINARY ONLY.<br>Elevations are subject to the following:<br>- Site Levels                                                                                                              |  |  |
|                                             | <b>Roof Cladding</b> :<br>30, 10 & 26.5° pitch. PCC Zinacore roofing - <i>Trapezoidal</i><br><i>profile</i>                                                                    | CONCEPT PLAN APPROVAL (confirmation to consent drawings) Signature Date                                                                                                                     |  |  |
|                                             | Fascia and Spouting:<br>COLORCOTE fascia, spouting & 80mm Ø downpipes<br>Joinery:<br>Selected powder coated aluminium joinery                                                  | CONCEPT ONLY<br>MINOR VARIATIONS TO THE PLANS MAY BE NECESSARY<br>DURING WORKING DRAWINGS DUE TO BRACING<br>REQUIREMENTS, ENGINEERING AND UNFORSEEN SITE<br>CONDITIONS                      |  |  |
| Project No: WT472 Des                       | igned: TG HIGH Drawing: ELEVATIONS                                                                                                                                             | Date: 10/11/2022                                                                                                                                                                            |  |  |
| WT281 (alt)                                 | wn: - EQ: 2 BARRETT HOMES                                                                                                                                                      | (CENTRAL OTAGO) LTD                                                                                                                                                                         |  |  |
| BARRETT                                     | TG B Site Address: LOT 472, BLONDIE                                                                                                                                            | DRIVE, Sheet: 1                                                                                                                                                                             |  |  |
| H O M E S<br>Malway Uwayi haqiba. design@ba | rretthomes.co.nz                                                                                                                                                               | AGE 2D, CROMWELL Scale: 1:100                                                                                                                                                               |  |  |

SOUTH ELEVATION

| an notes and    | <b>General Notes</b> :<br>Any encroachments shown are to b<br>registered surveyor prior to comme<br>foundations. No liability shall be he<br>with this confirmation. | nceme  | ent of      |  |  |  |  |
|-----------------|----------------------------------------------------------------------------------------------------------------------------------------------------------------------|--------|-------------|--|--|--|--|
| ling - J56      | NZBC D1/AS1 Access<br>Minimum slip resistance to steps and<br>Concrete or H5 timber step to all acc                                                                  |        |             |  |  |  |  |
| athertight      | 150mm below finished floor level                                                                                                                                     |        | -           |  |  |  |  |
| nstalled over   | PRELIMINARY ONLY.                                                                                                                                                    |        |             |  |  |  |  |
| ers             | Elevations are subject to the following:<br>- Site Levels                                                                                                            |        |             |  |  |  |  |
|                 | CONCEPT PLAN APPROVAL (co                                                                                                                                            | onfirm | ation to    |  |  |  |  |
| g - Trapezoidal | consent drawings)                                                                                                                                                    |        |             |  |  |  |  |
| g = mupezoidui  | <u>Signature</u>                                                                                                                                                     |        | <u>Date</u> |  |  |  |  |
|                 |                                                                                                                                                                      |        |             |  |  |  |  |
| lownpipes       | CONCEPT ONLY<br>MINOR VARIATIONS TO THE PLANS I                                                                                                                      |        | E NECESSARV |  |  |  |  |
|                 | DURING WORKING DRAWINGS DUE TO BRACING                                                                                                                               |        |             |  |  |  |  |
|                 | REQUIREMENTS, ENGINEERING AND                                                                                                                                        | O UNFO | DRSEEN SITE |  |  |  |  |
| ry              | CONDITIONS                                                                                                                                                           |        |             |  |  |  |  |
| ATIONS          |                                                                                                                                                                      | Date:  | 10/11/2022  |  |  |  |  |
| RETT HOMES      | (CENTRAL OTAGO) LTD                                                                                                                                                  | Rev:   |             |  |  |  |  |
| 472, BLONDIE    | DRIVE,                                                                                                                                                               | Sheet: | 2           |  |  |  |  |
| DING TREE, ST   | Scale:                                                                                                                                                               | 1:100  |             |  |  |  |  |
| ,               | 1100                                                                                                                                                                 |        |             |  |  |  |  |