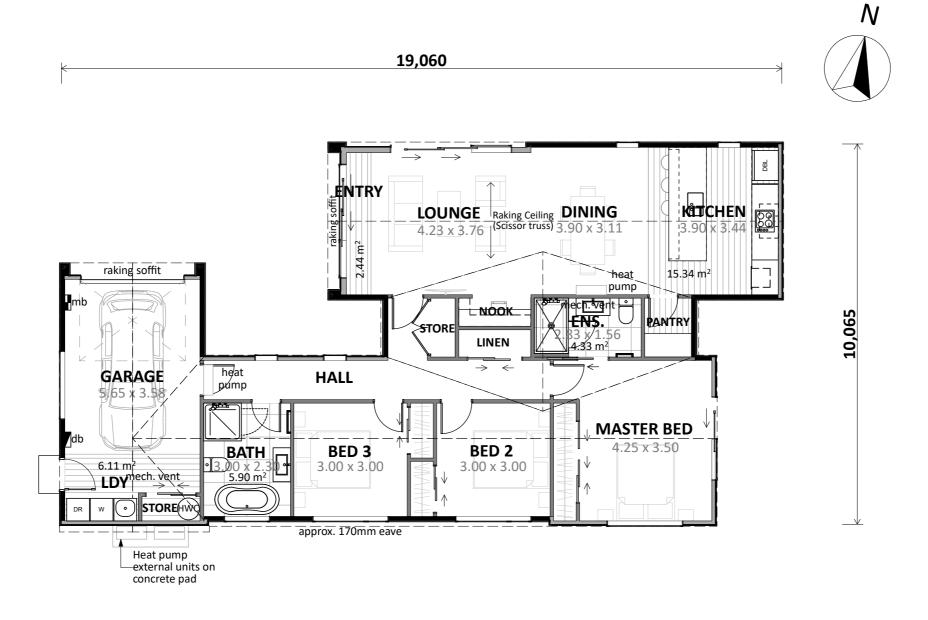

|              | Plan Notes:<br>2.425 Stud height thro<br>All joinery 2155 head I<br>Raking ceiling as show<br>Zero eaves | height (excludir               |                   | d windows)        |
|--------------|----------------------------------------------------------------------------------------------------------|--------------------------------|-------------------|-------------------|
|              |                                                                                                          | Floor Area                     | a:                |                   |
|              |                                                                                                          | Area o/frame:<br>Area o/founda | 143.1<br>ation: 2 | 9 m²<br>143.19 m² |
|              |                                                                                                          | Cladding                       | Key:              |                   |
|              |                                                                                                          | Vertie                         | cal PCC           | Zinacore          |
|              |                                                                                                          | Uertie                         | cal Ced           | ar                |
|              | CONCEPT PLAN AP                                                                                          | PROVAL (cont                   | firmatio          | on to             |
|              | <u>Signature</u>                                                                                         |                                | <u>Date</u>       |                   |
|              | CONCEPT ONLY<br>MINOR VARIATIONS TO<br>DURING WORKING DR,<br>REQUIREMENTS, ENGI<br>CONDITIONS            | AWINGS DUE TO                  | D BRAC            | ING               |
| CEPT PLAN    |                                                                                                          |                                | Date:             | 10/11/2022        |
| RETT HOMES   | Rev:                                                                                                     |                                |                   |                   |
| 472, BLOND   |                                                                                                          | Sheet:                         | 5                 |                   |
| DING TREE, S | Scale:                                                                                                   | 1:100                          |                   |                   |

|                                 |            |             |                    |                  |                  |                     | PT PLAN APPROVAL                                                      | (confirmatio | on to      |
|---------------------------------|------------|-------------|--------------------|------------------|------------------|---------------------|-----------------------------------------------------------------------|--------------|------------|
|                                 |            |             |                    | F                | loor Types Key:  | consent<br>Signatur | drawings)<br><u>e</u>                                                 | <u>Date</u>  |            |
|                                 |            |             |                    |                  | = Tiled Floor    |                     |                                                                       |              |            |
|                                 |            |             |                    | Ē                | = Vinyl Floor    | DURING              | VARIATIONS TO THE PLAN<br>WORKING DRAWINGS D<br>EMENTS, ENGINEERING A | UE TO BRAC   | ING        |
| Sale-                           | Project No | WT472       | Designed: TG       | Wind:<br>HIGH    | Drawing: KITCHEN | & BATHROOM F        | PLAN                                                                  | Date:        | 10/11/2022 |
|                                 | Plan:      | WT281 (alt) | Drawn:<br>-        | <sup>EQ:</sup> 2 | BARRETT          | HOMES (CENTR        | RAL OTAGO) LTD                                                        | Rev:         |            |
| BARRETT                         | Version:   | 1.0         | Checked:<br>TG     | Exposure:<br>B   | Site Address:    | BLONDIE DRIVE       | ,                                                                     | Sheet:       | 6          |
| HOMES<br>Maslung Ubungt haques. |            | design@     | barretthomes.co.nz | Council          |                  | TREE, STAGE 20      |                                                                       | Scale:       | 1:50       |