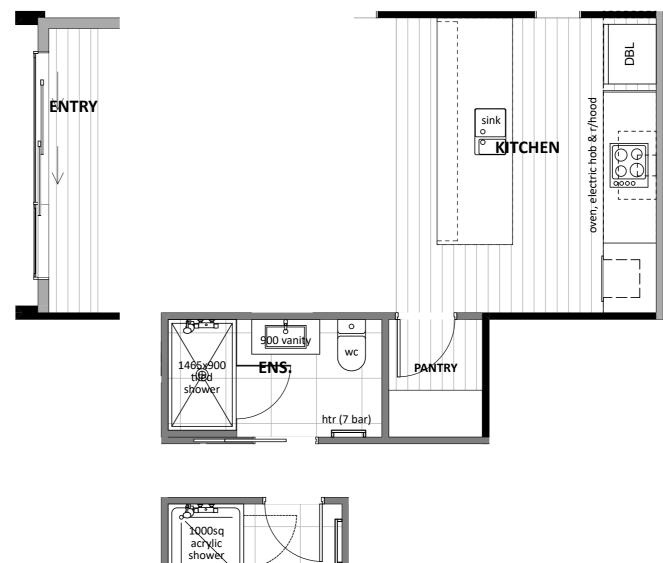

|              | Plan Notes:<br>2.425 Stud height thro<br>All joinery 2155 head I<br>Raking ceiling as show<br>Zero eaves | height (excludir               |                   | d windows)        |
|--------------|----------------------------------------------------------------------------------------------------------|--------------------------------|-------------------|-------------------|
|              |                                                                                                          | Floor Area                     | a:                |                   |
|              |                                                                                                          | Area o/frame:<br>Area o/founda | 143.1<br>ation: 2 | 9 m²<br>143.19 m² |
|              |                                                                                                          | Cladding                       | Key:              |                   |
|              |                                                                                                          | Vertie                         | cal PCC           | Zinacore          |
|              |                                                                                                          | Uertie                         | cal Ced           | ar                |
|              | CONCEPT PLAN AP                                                                                          | PROVAL (cont                   | firmatio          | on to             |
|              | <u>Signature</u>                                                                                         |                                | <u>Date</u>       |                   |
|              | CONCEPT ONLY<br>MINOR VARIATIONS TO<br>DURING WORKING DR,<br>REQUIREMENTS, ENGI<br>CONDITIONS            | AWINGS DUE TO                  | D BRAC            | ING               |
| CEPT PLAN    |                                                                                                          |                                | Date:             | 10/11/2022        |
| RETT HOMES   | Rev:                                                                                                     |                                |                   |                   |
| 472, BLOND   |                                                                                                          | Sheet:                         | 5                 |                   |
| DING TREE, S | Scale:                                                                                                   | 1:100                          |                   |                   |

|                                 |            |             |                    |                  |                  |                     | PT PLAN APPROVAL                                                      | (confirmatio | on to      |
|---------------------------------|------------|-------------|--------------------|------------------|------------------|---------------------|-----------------------------------------------------------------------|--------------|------------|
|                                 |            |             |                    | F                | loor Types Key:  | consent<br>Signatur | drawings)<br><u>e</u>                                                 | <u>Date</u>  |            |
|                                 |            |             |                    |                  | = Tiled Floor    |                     |                                                                       |              |            |
|                                 |            |             |                    | Ē                | = Vinyl Floor    | DURING              | VARIATIONS TO THE PLAN<br>WORKING DRAWINGS D<br>EMENTS, ENGINEERING A | UE TO BRAC   | ING        |
| Sale-                           | Project No | WT472       | Designed: TG       | Wind:<br>HIGH    | Drawing: KITCHEN | & BATHROOM F        | PLAN                                                                  | Date:        | 10/11/2022 |
|                                 | Plan:      | WT281 (alt) | Drawn:<br>-        | <sup>EQ:</sup> 2 | BARRETT          | HOMES (CENTR        | RAL OTAGO) LTD                                                        | Rev:         |            |
| BARRETT                         | Version:   | 1.0         | Checked:<br>TG     | Exposure:<br>B   | Site Address:    | BLONDIE DRIVE       | ,                                                                     | Sheet:       | 6          |
| HOMES<br>Maslung Ubungt haques. |            | design@     | barretthomes.co.nz | Council          |                  | TREE, STAGE 20      |                                                                       | Scale:       | 1:50       |