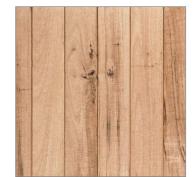

**Roofing** - PCC Zinacore roofing - *trapezoidal profile* 

Joinery - Black

Metal cladding - Vertically fixed PCC Zinacore -trapezoidal

**Natural cladding** - JSC Vertical Cedar Knotted w/board cladding - J56 profile