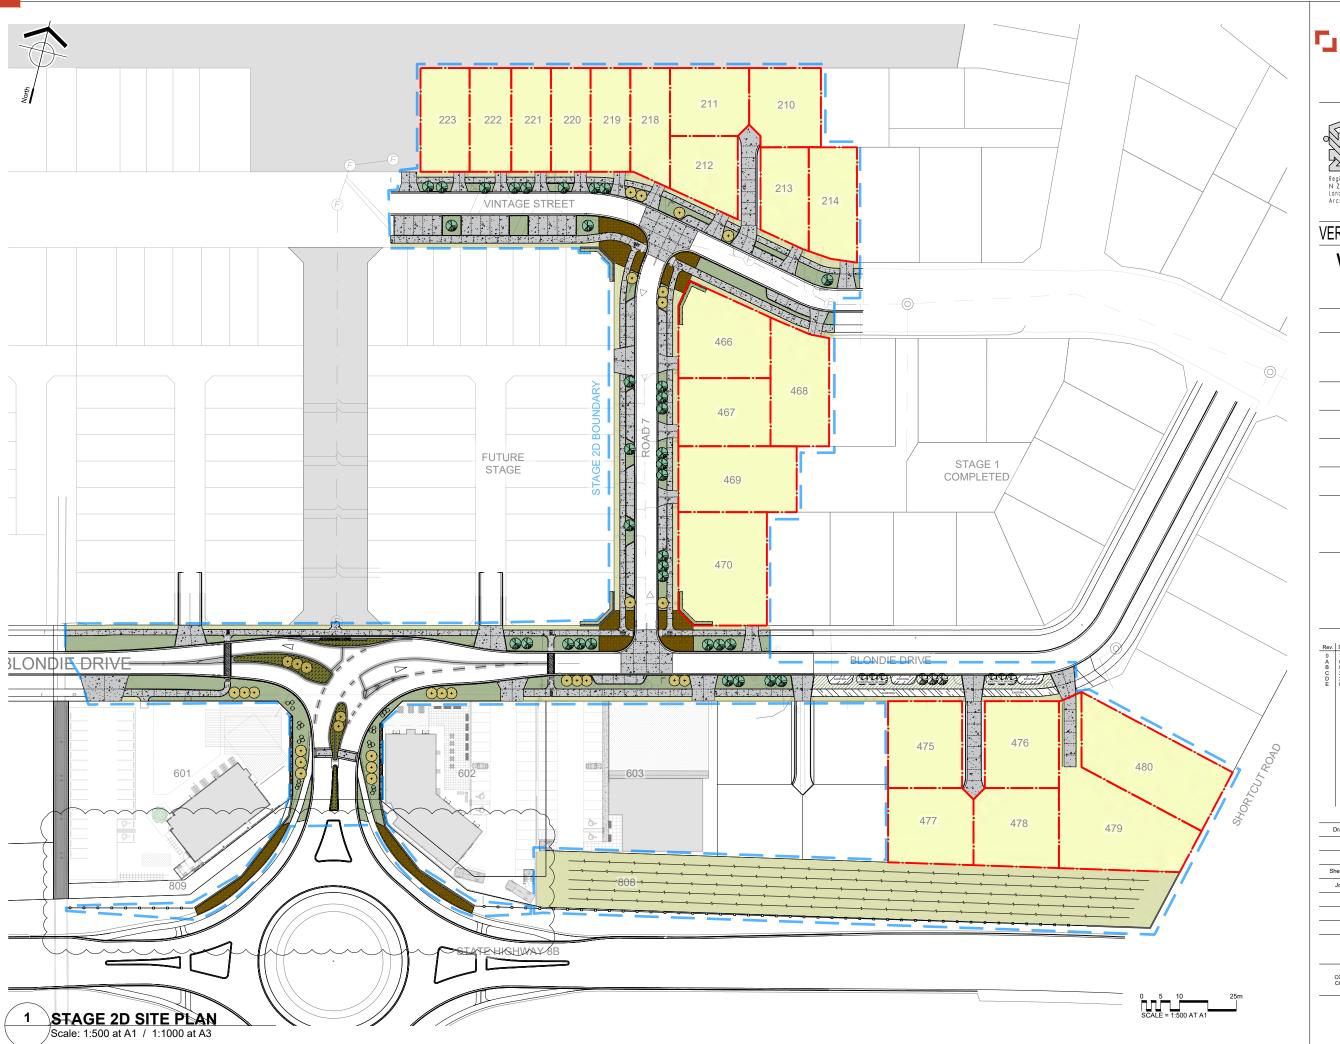

## Wooing Tree Estate

2953-WD260 Stage 2D Site Plan

Paterson Pitts

|             |                                                                                       | REVISIONS                    |
|-------------|---------------------------------------------------------------------------------------|------------------------------|
| Rev.        | Date                                                                                  | Description                  |
| 0 A B C D E | 19 May2022<br>03 Jun 2022<br>07 Sep 2022<br>23 Sep 2022<br>23 Jan 2023<br>05 Apr 2023 | SH8b entrance added to plans |
|             |                                                                                       |                              |